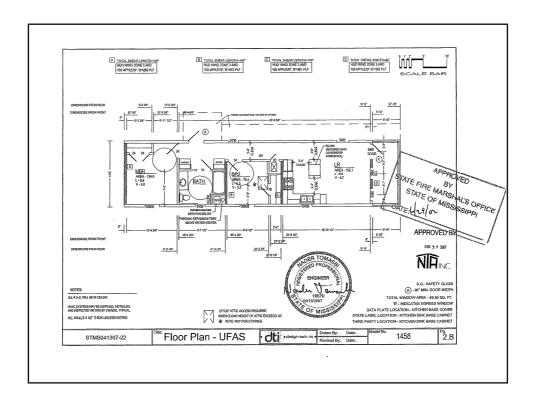

The existing architectural design is for a twobedroom unit of 892 square feet..

| Highlighted specifications are FMHC&SS requirements. |                                                                                                                                                     |                                                                                                                                                            |                                                                                                                                                            |                                                                                                                                               |                     |                                          |         |         |                                                                                                                                               |
|------------------------------------------------------|-----------------------------------------------------------------------------------------------------------------------------------------------------|------------------------------------------------------------------------------------------------------------------------------------------------------------|------------------------------------------------------------------------------------------------------------------------------------------------------------|-----------------------------------------------------------------------------------------------------------------------------------------------|---------------------|------------------------------------------|---------|---------|-----------------------------------------------------------------------------------------------------------------------------------------------|
| Feature                                              | FEMA 2-<br>Bedroom<br>Park Model<br>2009                                                                                                            | Rugged M/H<br>Northern Unit<br>2009                                                                                                                        | Rugged M/H<br>Southern Unit<br>2009                                                                                                                        | Comments                                                                                                                                      |                     |                                          |         |         |                                                                                                                                               |
|                                                      |                                                                                                                                                     |                                                                                                                                                            |                                                                                                                                                            |                                                                                                                                               | Construction 2      | Zone Requirements                        |         |         |                                                                                                                                               |
|                                                      |                                                                                                                                                     |                                                                                                                                                            |                                                                                                                                                            |                                                                                                                                               | Code<br>Requirement | Standard for Park Trailers (ANSI A119.5) | FMHC&SS | FMHC&SS |                                                                                                                                               |
|                                                      |                                                                                                                                                     |                                                                                                                                                            |                                                                                                                                                            |                                                                                                                                               | Roof Load           | Middle to HUD M/H                        | Middle  | South   | There is no mechanism or approval<br>process to determine whether<br>manufactured home requirements<br>(designs) are being met for park model |
| Thermal                                              | Zone 3 to HUD M/H                                                                                                                                   | Zone 3                                                                                                                                                     | Zone 2                                                                                                                                                     | There is no mechanism or approval<br>process to determine whether<br>manufactured home requirements<br>(designs) are being met for park model |                     |                                          |         |         |                                                                                                                                               |
| Wind                                                 | Zone III to HUD M/H                                                                                                                                 | Zone II                                                                                                                                                    | Zone III                                                                                                                                                   | There is no mechanism or approval<br>process to determine whether<br>manufactured home requirements<br>(designs) are being met for park model |                     |                                          |         |         |                                                                                                                                               |
| States                                               | CONUS                                                                                                                                               | AZ, AR, CA, CO, CT, DE, DC, ID, IL, IN, IA, KS, KY,MD, MA,MI, MN, MO, MT, NE, NV, NH, NJ, NM, NY, ND, OH, OK, OR, PA, RI, SD, TN, UT, VT, WA, WV, WI, WY.  | TX, LA, MS, GA,AL, SC,<br>NC                                                                                                                               |                                                                                                                                               |                     |                                          |         |         |                                                                                                                                               |
| Quality of<br>Construction                           | No luan, MDF, Vinyl / Paper gypsum<br>(Except American Commercial grade<br>quality dry wall). No product containing<br>urea-formaldehyde to be used | No luan, MDF, Vinyl /<br>Paper gypsum (Except<br>American Commercial<br>grade quality dry wall). No<br>product containing urea-<br>formaldehyde to be used | No luan, MDF, Vinyl /<br>Paper gypsum (Except<br>American Commercial<br>grade quality dry wall). No<br>product containing urea-<br>formaldehyde to be used |                                                                                                                                               |                     |                                          |         |         |                                                                                                                                               |