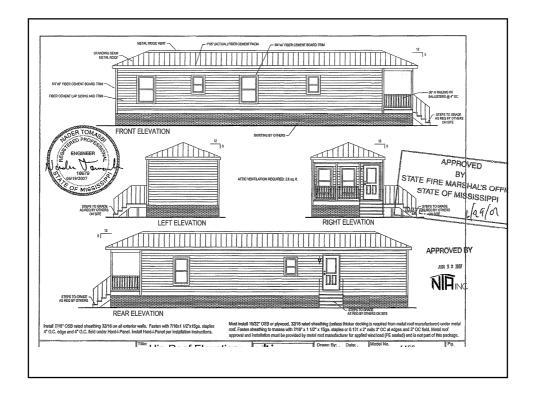

The existing architectural design is for a twobedroom unit of 892 square feet..

| Highlighted specifications are FMHC&SS requirements. |                                                                                                                                                     |                                                                                                                                                            |                                                                                                                                                            |                                                                                                                                               |                     |                                          |         |         |                                                                                                                                               |
|------------------------------------------------------|-----------------------------------------------------------------------------------------------------------------------------------------------------|------------------------------------------------------------------------------------------------------------------------------------------------------------|------------------------------------------------------------------------------------------------------------------------------------------------------------|-----------------------------------------------------------------------------------------------------------------------------------------------|---------------------|------------------------------------------|---------|---------|-----------------------------------------------------------------------------------------------------------------------------------------------|
| Feature                                              | FEMA 2-<br>Bedroom<br>Park Model<br>2009                                                                                                            | Rugged M/H<br>Northern Unit<br>2009                                                                                                                        | Rugged M/H<br>Southern Unit<br>2009                                                                                                                        | Comments                                                                                                                                      |                     |                                          |         |         |                                                                                                                                               |
|                                                      |                                                                                                                                                     |                                                                                                                                                            |                                                                                                                                                            |                                                                                                                                               | Construction 2      | Zone Requirements                        |         |         |                                                                                                                                               |
|                                                      |                                                                                                                                                     |                                                                                                                                                            |                                                                                                                                                            |                                                                                                                                               | Code<br>Requirement | Standard for Park Trailers (ANSI A119.5) | FMHC&SS | FMHC&SS |                                                                                                                                               |
|                                                      |                                                                                                                                                     |                                                                                                                                                            |                                                                                                                                                            |                                                                                                                                               | Roof Load           | Middle to HUD M/H                        | Middle  | South   | There is no mechanism or approval<br>process to determine whether<br>manufactured home requirements<br>(designs) are being met for park model |
| Thermal                                              | Zone 3 to HUD M/H                                                                                                                                   | Zone 3                                                                                                                                                     | Zone 2                                                                                                                                                     | There is no mechanism or approval<br>process to determine whether<br>manufactured home requirements<br>(designs) are being met for park model |                     |                                          |         |         |                                                                                                                                               |
| Wind                                                 | Zone III to HUD M/H                                                                                                                                 | Zone II                                                                                                                                                    | Zone III                                                                                                                                                   | There is no mechanism or approval<br>process to determine whether<br>manufactured home requirements<br>(designs) are being met for park model |                     |                                          |         |         |                                                                                                                                               |
| States                                               | CONUS                                                                                                                                               | AZ, AR, CA, CO, CT, DE, DC, ID, IL, IN, IA, KS, KY,MD, MA,MI, MN, MO, MT, NE, NV, NH, NJ, NM, NY, ND, OH, OK, OR, PA, RI, SD, TN, UT, VT, WA, WV, WI, WY.  | TX, LA, MS, GA,AL, SC,<br>NC                                                                                                                               |                                                                                                                                               |                     |                                          |         |         |                                                                                                                                               |
| Quality of<br>Construction                           | No luan, MDF, Vinyl / Paper gypsum<br>(Except American Commercial grade<br>quality dry wall). No product containing<br>urea-formaldehyde to be used | No luan, MDF, Vinyl /<br>Paper gypsum (Except<br>American Commercial<br>grade quality dry wall). No<br>product containing urea-<br>formaldehyde to be used | No luan, MDF, Vinyl /<br>Paper gypsum (Except<br>American Commercial<br>grade quality dry wall). No<br>product containing urea-<br>formaldehyde to be used |                                                                                                                                               |                     |                                          |         |         |                                                                                                                                               |