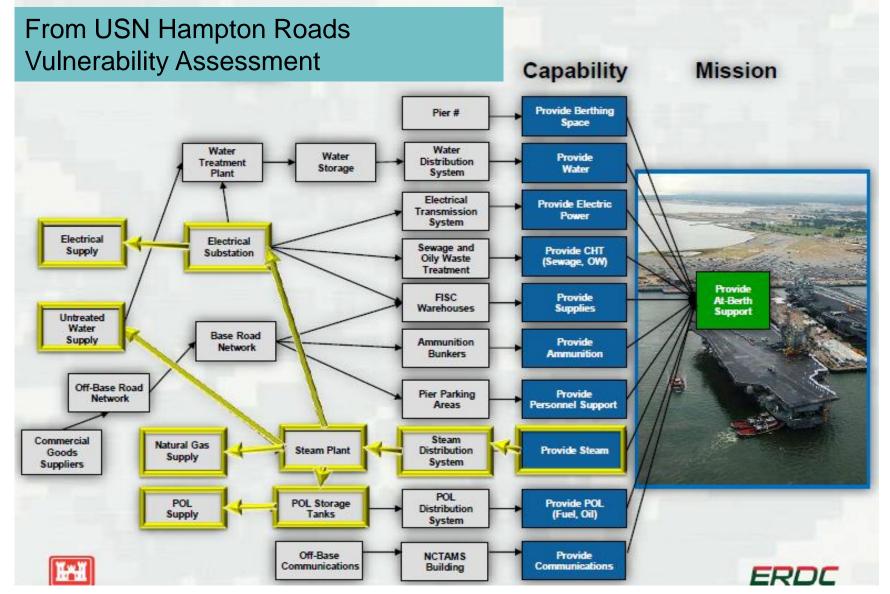

Level Rise Concerns





### **Physical Impacts**

- Inundation
- Wetlands
- Erosion patterns & rates
- Surface/ground water supplies
- Water tables
- Tidal flows & currents
- Storm & flood damage

#### **Challenges**



- Mission capabilities
- Training & testing lands
- Transportation means/facilities



## **Opportunities**

- Adaptation partnerships
- Recapitalization incentive







#### **DoD Efforts to Provide Solutions**



- Vulnerability Methodologies
  - Coastal Screening Level Assessment
- Long Term Climate Prediction
  - Earth System Prediction Capability
- Local Sea Level Rise Scenarios
  - DoD Regional Scenarios Due May 2014
- Proven Partnerships and Effective Leadership









## Navy Facilities







# Whole of Community Pilot Study







## **USN Hampton Roads**







## Long Term Climate Prediction





ESPC: A unifying NATIONAL effort -> one "BEST" prediction for all



## Who Decides If & When to Act?







## **Questions?**