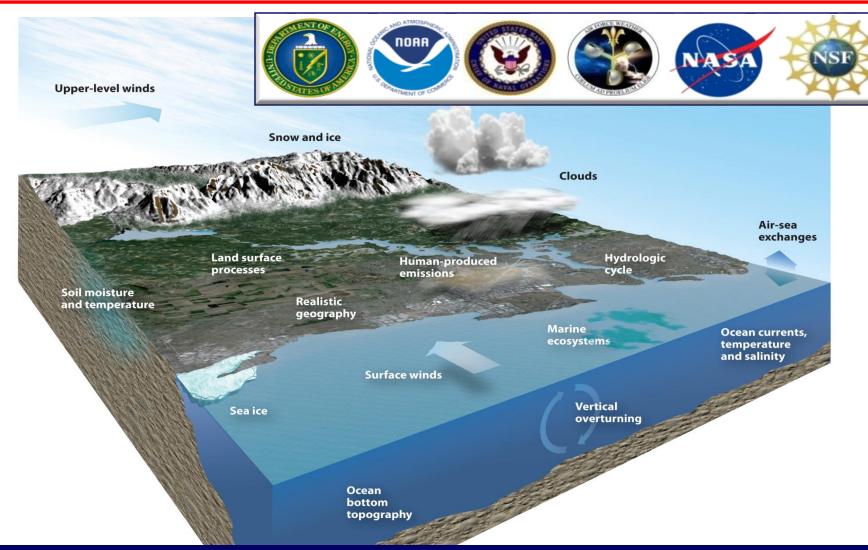

## Long Term Climate Prediction

ESPC: A unifying NATIONAL effort -> one "BEST" prediction for all