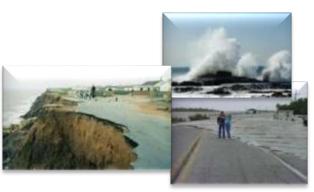

## Navy Sea Level Rise Concerns

### **Physical Impacts**

- Inundation
- Wetlands
- Erosion patterns & rates
- Surface/ground water supplies
- Water tables
- Tidal flows & currents
- Storm & flood damage