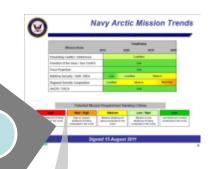

# Climate Change Impacts in the Southeast and the U.S. Navy's Response



CAPT Tim Gallaudet, Ph.D.

Deputy Oceanographer of the Navy
Task Force Climate Change
22 May 2014



## Not Just Talking...







## Task Force Climate Change











Science & Network

Roadmaps

Update Roadmaps Assessment

**Inform** Policy & Resource Decisions

Monitor Conditions



## Climate Change Strategic Concerns







## Navy Sea Level Rise Concerns





### **Physical Impacts**

- Inundation
- Wetlands
- Erosion patterns & rates
- Surface/ground water supplies
- Water tables
- Tidal flows & currents
- Storm & flood damage

#### **Challenges**



- Mission capabilities
- Training & testing lands
- Transportation means/facilities



## **Opportunities**

- Adaptation partnerships
- Recapitalization incentive







#### **DoD Efforts to Provide Solutions**



- Vulnerability Methodologies
  - Coastal Screening Level Assessment
- Long Term Climate Prediction
  - Earth System Prediction Capability
- Local Sea Level Rise Scenarios
  - DoD Regi