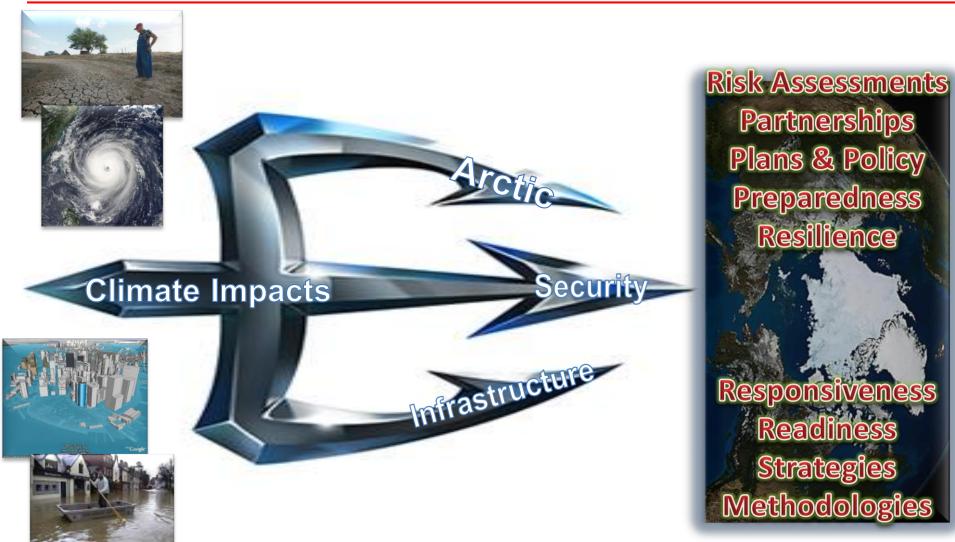

## Climate Change Strategic Concerns

### **Physical Impacts**

- Inundation
- Wetlands
- Erosion patterns & rates
- Surface/ground water supplies
- Water tables
- Tidal flows & currents
- Storm & flood damage

#### **Challenges**

- Mission capabilities
- Training & testing lands
- Transportation means/facilities

## **Opportunities**

- Adaptation partnerships
- Recapitalization incentive

#### **DoD Efforts to Provide Solutions**

- Vulnerability Methodologies
  - Coastal Screening Level Assessment
- Long Term Climate Prediction
  - Earth System Prediction Capability
- Local Sea Level Rise Scenarios
  - DoD Regional Scenarios Due May 2014
- Proven Partnerships and Effective Leadership