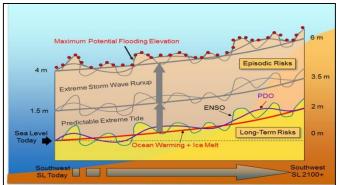

## Navy Sea Level Rise Concerns

### **Physical Impacts**

- Inundation
- Wetlands
- Erosion patterns & rates
- Surface/ground water supplies
- Water tables
- Tidal flows & currents
- Storm & flood damage