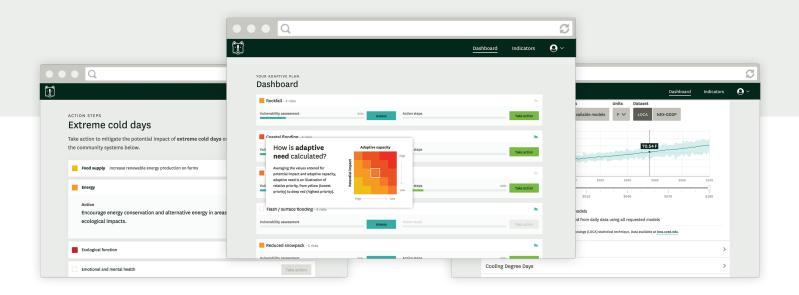

## Temperate guides you through creating a plan for your community from start to finish!

Collaborate with your team and engage stakeholders

Easily create a vulnerability assessment

Access strategies from other places

## **Assistance at every step**

With access to hundreds of existing strategies and support from our partners at ICLEI-USA, your custom adaptation plan will be ready to share with stakeholders in no time.