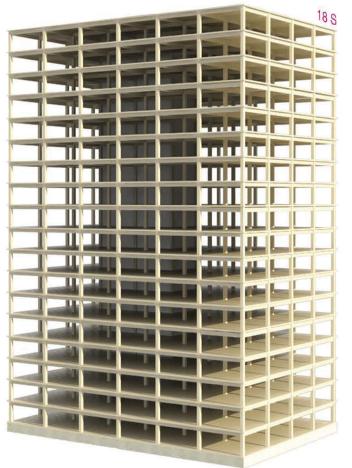

# new building codes

18 STORIES
BUILDING HEIGHT 270'
ALLOWABLE BUILDING AREA 972,000 SF
AVERAGE AREA PER STORY 54,000SF

12 STORIES
BUILDING HEIGHT 180 FT
ALLOWABLE BUILDING AREA 648,000 SF
AVERAGE AREA PER STORY 54,000SF