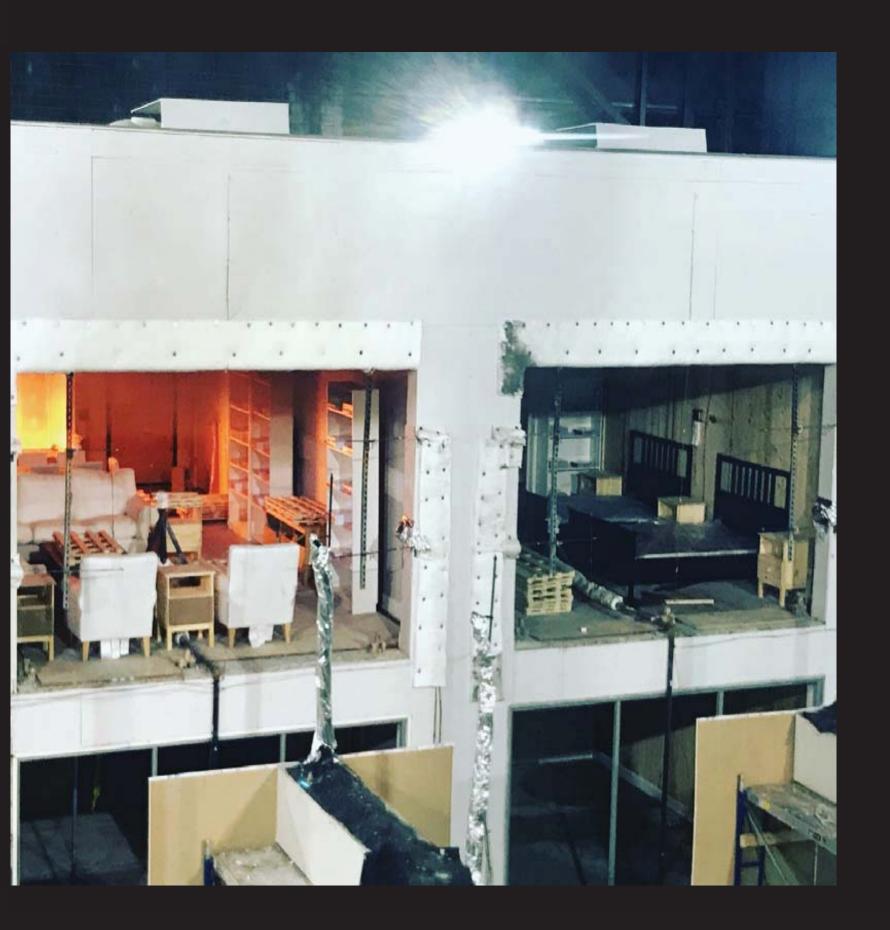

# new building codes

18 STORIES
BUILDING HEIGHT 270'
ALLOWABLE BUILDING AREA 972,000 SF
AVERAGE AREA PER STORY 54,000SF

12 STORIES
BUILDING HEIGHT 180 FT
ALLOWABLE BUILDING AREA 648,000 SF
AVERAGE AREA PER STORY 54,000SF

9 STORIES
BUILDING HEIGHT 85'
ALLOWABLE BUILDING AREA 405,000 SF
AVERAGE AREA PER STORY 45,000 SF

TYPE IV-A

TYPE IV-B

TYPE IV-C

IBC 2021

324,000 SF ALLOWABLE BUILDING AREA

54,000 SF AVERAGE AREA PER STORY

TYPE IV- HT

85'-0" MAXIMUM BUILDING HEIGHT

324,00 SF MAXIMUM AREA

IBC 2015

BUSINESS OCCUPANCY [GROUP B]

atelierjones, IIc

protection: type 4A

type 4C