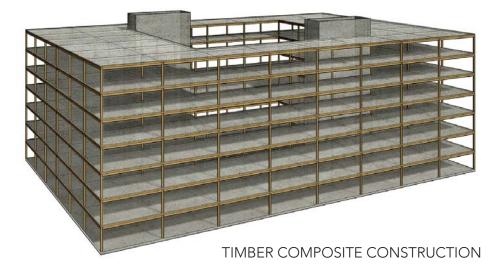

|
|                       | 1477                  | The same of the sa |























### carbon co

#### 

















framework lever architecture





## CLTHouse

atelierjones 2015 Seattle, WA





EESI CONGRESSIONAL BRIEFING
WASHINGTON DC October 23 2018 ATELIERJONES







EESI CONGRESSIONAL BRIEFING WASHINGTON DC October 23 2018 ATELIERJONES









## Carbon-12

eight story residential building PATH Architecture 2018 Portland, OR





five-story 155,000 SF office building Hacker Architects 2018 Hillsboro, OR















# new building codes



18 STORIES
BUILDING HEIGHT 270'
ALLOWABLE BUILDING AREA 972,000 SF
AVERAGE AREA PER STORY 54,000SF

12 STORIES
BUILDING HEIGHT 180 FT
ALLOWABLE BUILDING AREA 648,000 SF
AVERAGE AREA PER STORY 54,000SF

9 STORIES
BUILDING HEIGHT 85'
ALLOWABLE BUILDING AREA 405,000 SF
AVERAGE AREA PER STORY 45,000 SF

TYPE IV-A

TYPE IV-B

TYPE IV-C

IBC 2021

324,