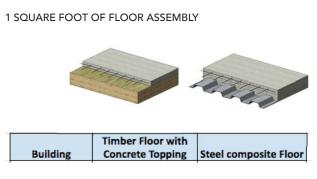

|
|                       | 1477                  | The same of the sa |























### carbon co

#### 

















framework lever architecture





## CLTHouse

atelierjones 2015 Seattle, WA





EESI CONGRESSIONAL BRIEFING
WASHINGTON DC October 23 2018 ATELIERJONES







EESI CONGRESSIONAL BRIEFING WASHINGTON DC October 23 2018 ATELIERJONES









## Carbon-12

eight story residential building PATH Architecture 2018 Portland, OR





five-story 155,000 SF office building Hacker Architects 2018 Hillsboro, OR















# new building codes



18 STORIES
BUILDING HEIGHT 270'
ALLOWABLE BUILDING AREA 972,000 SF
AVERAGE AREA PER STORY 54,000SF

12 STORIES
BUILDING HEIGHT 180 FT
ALLOWABLE BUILDING AREA 648,000 SF
AVERAGE AREA PER STORY 54,000SF

9 STORIES
BUILDING HEIGHT 85'
ALLOWABLE BUILDING AREA 405,000 SF
AVERAGE AREA PER STORY 45,000 SF

TYPE IV-A

TYPE IV-B

TYPE IV-C

IBC 2021