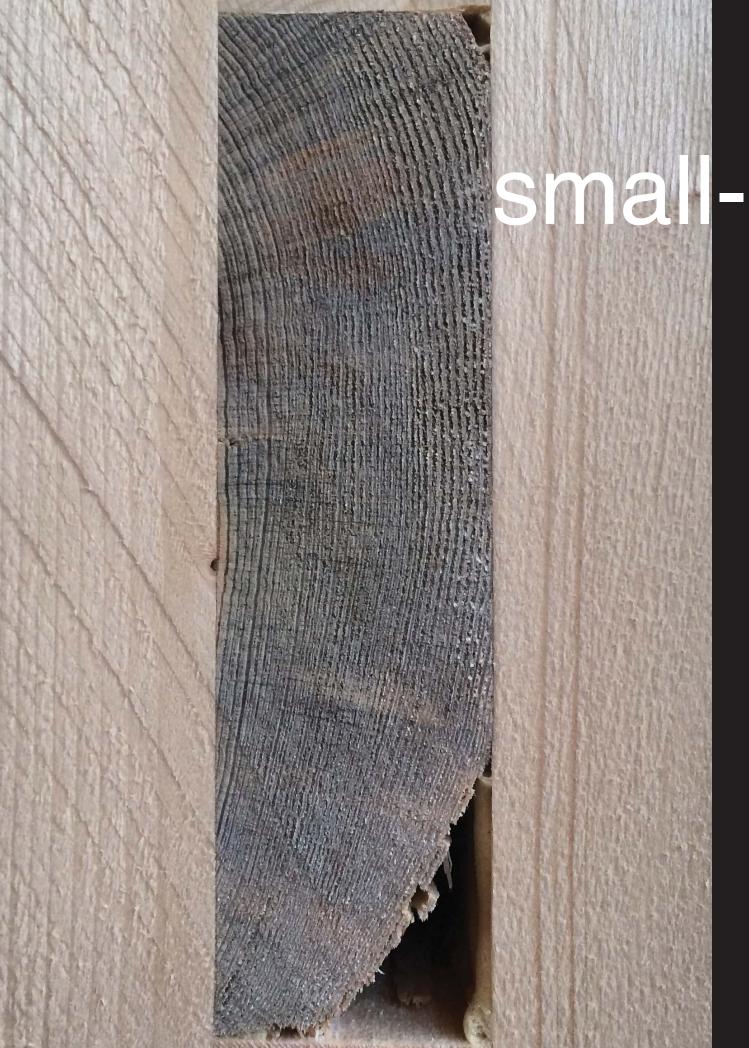

# small-diameter timber

| 148                   | 2682394<br>148 J 14'  |                                                                                                                                                                                                                                                                                                                                                                                                                                                                                                                                                                                                                                                                                                                                                                                                                                                                                                                                                                                                                                                                                                                                                                                                                                                                                                                                                                                                                                                                                                                                                                                                                                                                                                                                                                                                                                                                                                                                                                                                                                                                                                                                |
|-----------------------|-----------------------|--------------------------------------------------------------------------------------------------------------------------------------------------------------------------------------------------------------------------------------------------------------------------------------------------------------------------------------------------------------------------------------------------------------------------------------------------------------------------------------------------------------------------------------------------------------------------------------------------------------------------------------------------------------------------------------------------------------------------------------------------------------------------------------------------------------------------------------------------------------------------------------------------------------------------------------------------------------------------------------------------------------------------------------------------------------------------------------------------------------------------------------------------------------------------------------------------------------------------------------------------------------------------------------------------------------------------------------------------------------------------------------------------------------------------------------------------------------------------------------------------------------------------------------------------------------------------------------------------------------------------------------------------------------------------------------------------------------------------------------------------------------------------------------------------------------------------------------------------------------------------------------------------------------------------------------------------------------------------------------------------------------------------------------------------------------------------------------------------------------------------------|
| 2682250               | 1 18 J 14             | 2682399                                                                                                                                                                                                                                                                                                                                                                                                                                                                                                                                                                                                                                                                                                                                                                                                                                                                                                                                                                                                                                                                                                                                                                                                                                                                                                                                                                                                                                                                                                                                                                                                                                                                                                                                                                                                                                                                                                                                                                                                                                                                                                                        |
| 1421 J 1'4'           | 2682265<br>148 J 14   | 2682277                                                                                                                                                                                                                                                                                                                                                                                                                                                                                                                                                                                                                                                                                                                                                                                                                                                                                                                                                                                                                                                                                                                                                                                                                                                                                                                                                                                                                                                                                                                                                                                                                                                                                                                                                                                                                                                                                                                                                                                                                                                                                                                        |
| 2682159               | 2682160               | 148 J 14'                                                                                                                                                                                                                                                                                                                                                                                                                                                                                                                                                                                                                                                                                                                                                                                                                                                                                                                                                                                                                                                                                                                                                                                                                                                                                                                                                                                                                                                                                                                                                                                                                                                                                                                                                                                                                                                                                                                                                                                                                                                                                                                      |
| 2682057               | 提 114                 | 2682175<br>J 14                                                                                                                                                                                                                                                                                                                                                                                                                                                                                                                                                                                                                                                                                                                                                                                                                                                                                                                                                                                                                                                                                                                                                                                                                                                                                                                                                                                                                                                                                                                                                                                                                                                                                                                                                                                                                                                                                                                                                                                                                                                                                                                |
| 144 0 041             | 2682068<br>1427 J 14  | 2582089<br>3 J 14'                                                                                                                                                                                                                                                                                                                                                                                                                                                                                                                                                                                                                                                                                                                                                                                                                                                                                                                                                                                                                                                                                                                                                                                                                                                                                                                                                                                                                                                                                                                                                                                                                                                                                                                                                                                                                                                                                                                                                                                                                                                                                                             |
| 268 (974              |                       |                                                                                                                                                                                                                                                                                                                                                                                                                                                                                                                                                                                                                                                                                                                                                                                                                                                                                                                                                                                                                                                                                                                                                                                                                                                                                                                                                                                                                                                                                                                                                                                                                                                                                                                                                                                                                                                                                                                                                                                                                                                                                                                                |
| <b>经验</b>             | 2681975<br>1487 J 14  | 2681993<br>148 J 14'                                                                                                                                                                                                                                                                                                                                                                                                                                                                                                                                                                                                                                                                                                                                                                                                                                                                                                                                                                                                                                                                                                                                                                                                                                                                                                                                                                                                                                                                                                                                                                                                                                                                                                                                                                                                                                                                                                                                                                                                                                                                                                           |
| 2681822<br>J 14'      | 2681823<br>148 J 14'  | 2681896                                                                                                                                                                                                                                                                                                                                                                                                                                                                                                                                                                                                                                                                                                                                                                                                                                                                                                                                                                                                                                                                                                                                                                                                                                                                                                                                                                                                                                                                                                                                                                                                                                                                                                                                                                                                                                                                                                                                                                                                                                                                                                                        |
| 2681666<br>13 J 14'   | V - 1 41              | 148 J 14'                                                                                                                                                                                                                                                                                                                                                                                                                                                                                                                                                                                                                                                                                                                                                                                                                                                                                                                                                                                                                                                                                                                                                                                                                                                                                                                                                                                                                                                                                                                                                                                                                                                                                                                                                                                                                                                                                                                                                                                                                                                                                                                      |
| 14/1/                 | 2681723<br>145 J. 14' | 2681725<br>16 J. 14                                                                                                                                                                                                                                                                                                                                                                                                                                                                                                                                                                                                                                                                                                                                                                                                                                                                                                                                                                                                                                                                                                                                                                                                                                                                                                                                                                                                                                                                                                                                                                                                                                                                                                                                                                                                                                                                                                                                                                                                                                                                                                            |
| 26/81467<br>1487 J 14 | 2681470<br>149 J 14'  | 2681523                                                                                                                                                                                                                                                                                                                                                                                                                                                                                                                                                                                                                                                                                                                                                                                                                                                                                                                                                                                                                                                                                                                                                                                                                                                                                                                                                                                                                                                                                                                                                                                                                                                                                                                                                                                                                                                                                                                                                                                                                                                                                                                        |
| 2681339               | 2681389               | 145. J 14'                                                                                                                                                                                                                                                                                                                                                                                                                                                                                                                                                                                                                                                                                                                                                                                                                                                                                                                                                                                                                                                                                                                                                                                                                                                                                                                                                                                                                                                                                                                                                                                                                                                                                                                                                                                                                                                                                                                                                                                                                                                                                                                     |
| 148 J 14'             | 148 J 141             | 26814V4                                                                                                                                                                                                                                                                                                                                                                                                                                                                                                                                                                                                                                                                                                                                                                                                                                                                                                                                                                                                                                                                                                                                                                                                                                                                                                                                                                                                                                                                                                                                                                                                                                                                                                                                                                                                                                                                                                                                                                                                                                                                                                                        |
| 2681167<br>1427 J 14  | 2681217<br>187 J 14   | 2681233                                                                                                                                                                                                                                                                                                                                                                                                                                                                                                                                                                                                                                                                                                                                                                                                                                                                                                                                                                                                                                                                                                                                                                                                                                                                                                                                                                                                                                                                                                                                                                                                                                                                                                                                                                                                                                                                                                                                                                                                                                                                                                                        |
| 2681051               |                       | 提 J 14                                                                                                                                                                                                                                                                                                                                                                                                                                                                                                                                                                                                                                                                                                                                                                                                                                                                                                                                                                                                                                                                                                                                                                                                                                                                                                                                                                                                                                                                                                                                                                                                                                                                                                                                                                                                                                                                                                                                                                                                                                                                                                                         |
| 源 J 14                | 2681064<br>U J 14     | 2681071<br>18 J 14                                                                                                                                                                                                                                                                                                                                                                                                                                                                                                                                                                                                                                                                                                                                                                                                                                                                                                                                                                                                                                                                                                                                                                                                                                                                                                                                                                                                                                                                                                                                                                                                                                                                                                                                                                                                                                                                                                                                                                                                                                                                                                             |
| 2681013               | 2681020<br>15 J 14'   | 2681021                                                                                                                                                                                                                                                                                                                                                                                                                                                                                                                                                                                                                                                                                                                                                                                                                                                                                                                                                                                                                                                                                                                                                                                                                                                                                                                                                                                                                                                                                                                                                                                                                                                                                                                                                                                                                                                                                                                                                                                                                                                                                                                        |
|                       | 129 3 14              | 1 J 12 1                                                                                                                                                                                                                                                                                                                                                                                                                                                                                                                                                                                                                                                                                                                                                                                                                                                                                                                                                                                                                                                                                                                                                                                                                                                                                                                                                                                                                                                                                                                                                                                                                                                                                                                                                                                                                                                                                                                                                                                                                                                                                                                       |
| 2688966<br>3 14'      | 2680970<br>148 J 14   | 2680973<br>1487 J 14'                                                                                                                                                                                                                                                                                                                                                                                                                                                                                                                                                                                                                                                                                                                                                                                                                                                                                                                                                                                                                                                                                                                                                                                                                                                                                                                                                                                                                                                                                                                                                                                                                                                                                                                                                                                                                                                                                                                                                                                                                                                                                                          |
|                       | 1477                  | The same of the sa |