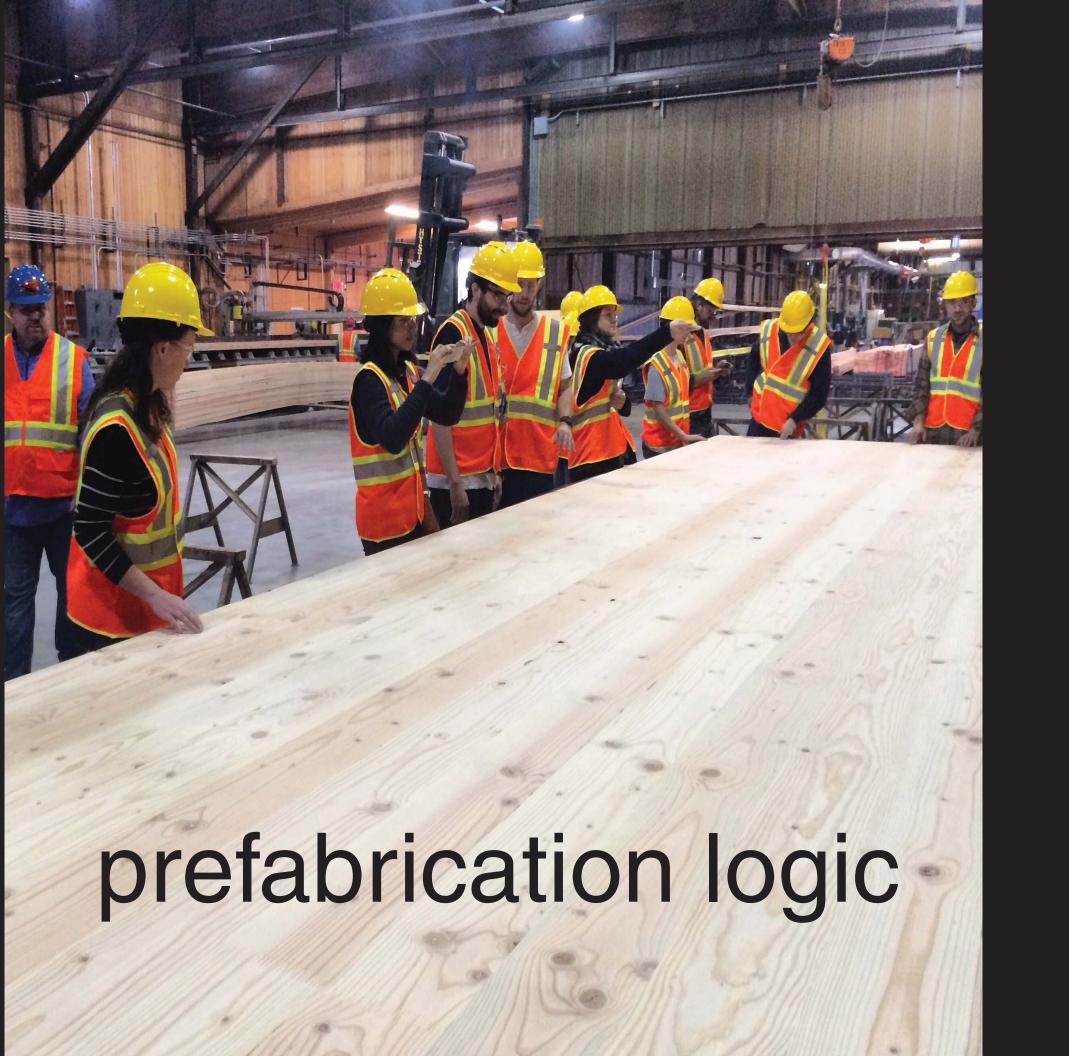

|
|                       | 1477                  | The same of the sa |























### carbon co

#### 

















framework lever architecture





## CLTHouse

atelierjones 2015 Seattle, WA





EESI CONGRESSIONAL BRIEFING
WASHINGTON DC October 23 2018 ATELIERJONES







EESI CONGRESSIONAL BRIEFING WASHINGTON DC October 23 2018 ATELIERJONES









## Carbon-12

eight story residential building PATH Architecture 2018 Portland, OR





five-story 155,000 SF office building Hacker Architects 2018 Hillsboro, OR















# new building codes



18 STORIES
BUILDING HEIGHT 270'
ALLOWABLE BUILDING AREA 972,000 SF
AVERAGE AREA PER STORY 54,000SF

12 STORIES
BUILDING HEIGHT 180 FT
ALLOWABLE BUILDING AREA 648,000 SF
AVERAGE AREA PER STORY 54,000SF

9 STORIES
BUILDING HEIGHT 85'
ALLOWABLE BUILDING AREA 405,000 SF
AVERAGE AREA PER STORY 45,000 SF

T