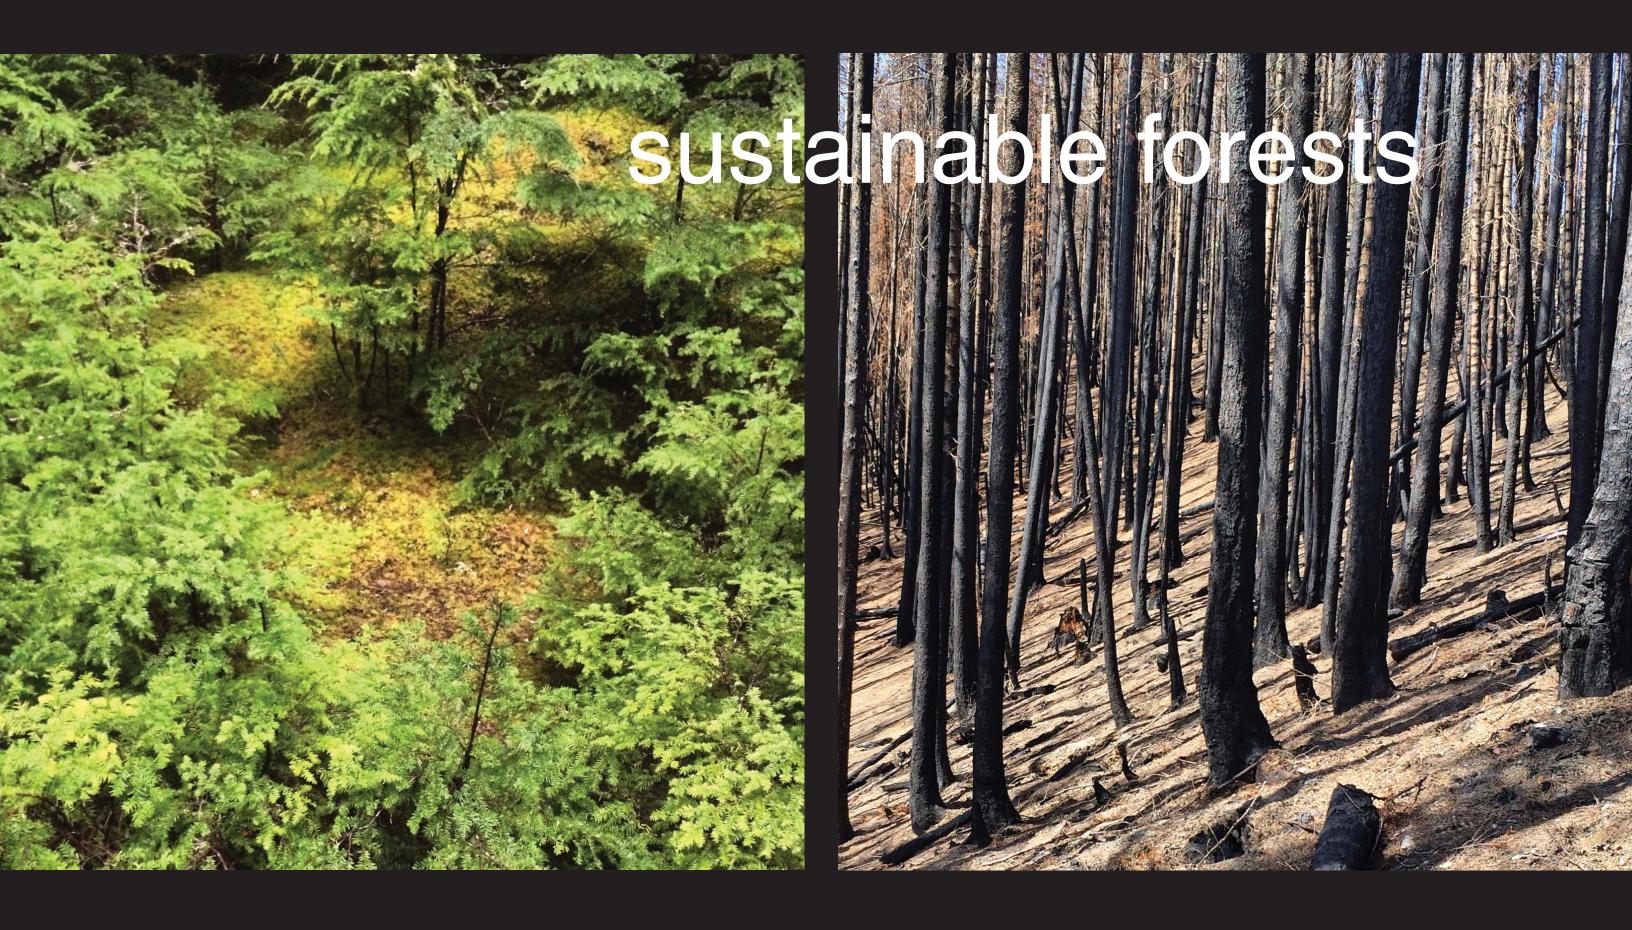

# small-diameter timber

| 148                   | 2682394<br>148 J 14'  |