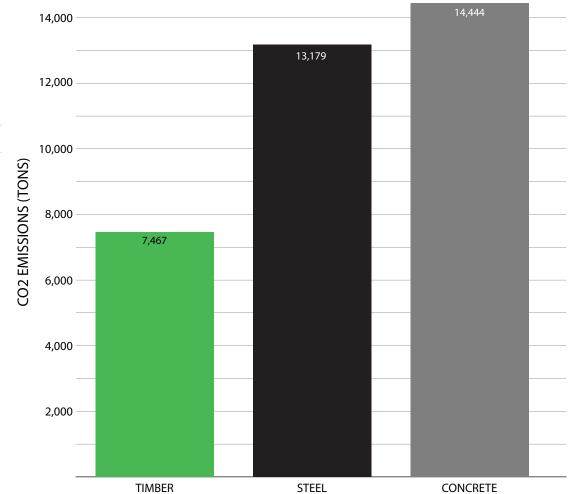

|
|                       | 1477                  | The same of the sa |























### carbon co

#### 

















framework lever architecture





## CLTHouse

atelierjones 2015 Seattle, WA





EESI CONGRESSIONAL BRIEFING
WASHINGTON DC October 23 2018 ATELIERJONES







EESI CONGRESSIONAL BRIEFING WASHINGTON DC October 23 2018 ATELIERJONES









## Carbon-12

eight story residential building PATH Architecture 2018 Portland, OR





five-story 155,000 SF office building Hacker Architects 2018 Hillsboro, OR















# new building codes



18 STORIES
BUILDING HEIGHT 270'
ALLOWABLE BUILDING AREA 972,000 SF
AVERAGE AREA PER STORY 54,000SF

12 STORIES
BUILDING HEIGHT 180 FT
ALLOWABLE BUILDING AREA 648,000 SF
AVERAGE AREA PER STORY 54,000SF

9 STORIES
BUILDING HEIGHT 85'
ALLOWABLE BUILDING AREA 405,000 SF
AVERAGE AREA PER STORY 45,000 SF

TYPE IV-A

TYPE IV-B

TYPE IV-C

IBC 2021

32