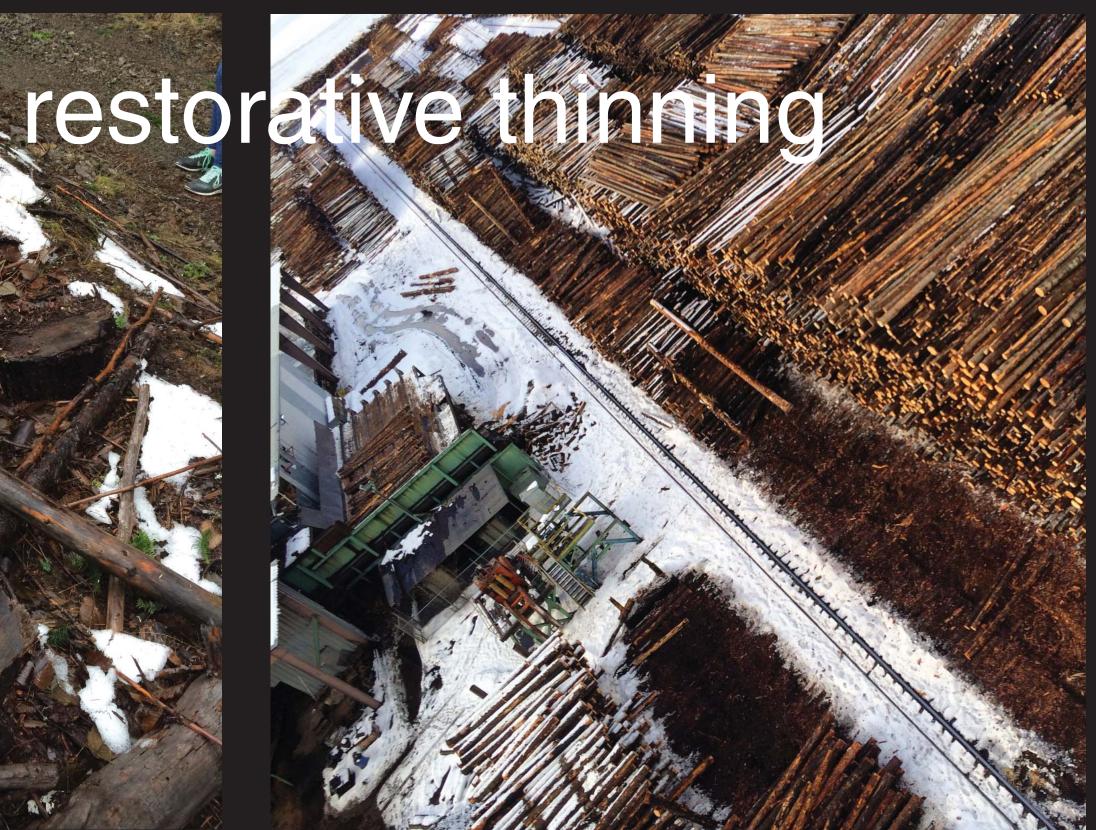

# small-diameter timber

| 148                   | 2682394<br>148 J 14'  |