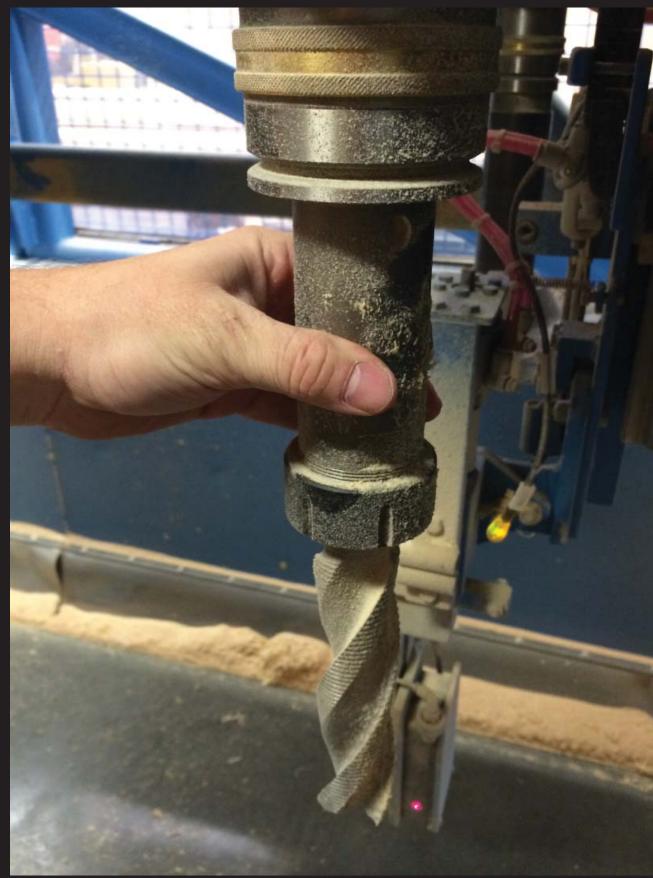

|
|                       | 1477                  | The same of the sa |























### carbon co

#### 

















framework lever architecture





## CLTHouse

atelierjones 2015 Seattle, WA





EESI CONGRESSIONAL BRIEFING
WASHINGTON DC October 23 2018 ATELIERJONES







EESI CONGRESSIONAL BRIEFING WASHINGTON DC October 23 2018 ATELIERJONES









## Carbon-12

eight story residential building PATH Architecture 2018 Portland, OR





five-story 155,000 SF office building Hacker Architects 2018 Hillsboro, OR















# new building codes



18 STORIES
BUILDING HEIGHT 270'
ALLOWABLE BUILDING AREA 972,000 SF
AVERAGE AREA PER STORY 54,000SF

12 STORIES
BUILDING HEIGHT 180 FT
ALLOWABLE BUILDING AREA 648,000 SF
AVERAGE AREA PER STORY 54,000SF

9 STORIES
BUILDING HEIGHT 85'
ALLOWABLE BUILDING AREA 405,000 SF
AVERAGE AREA PER STORY 45,000 SF

TYPE IV