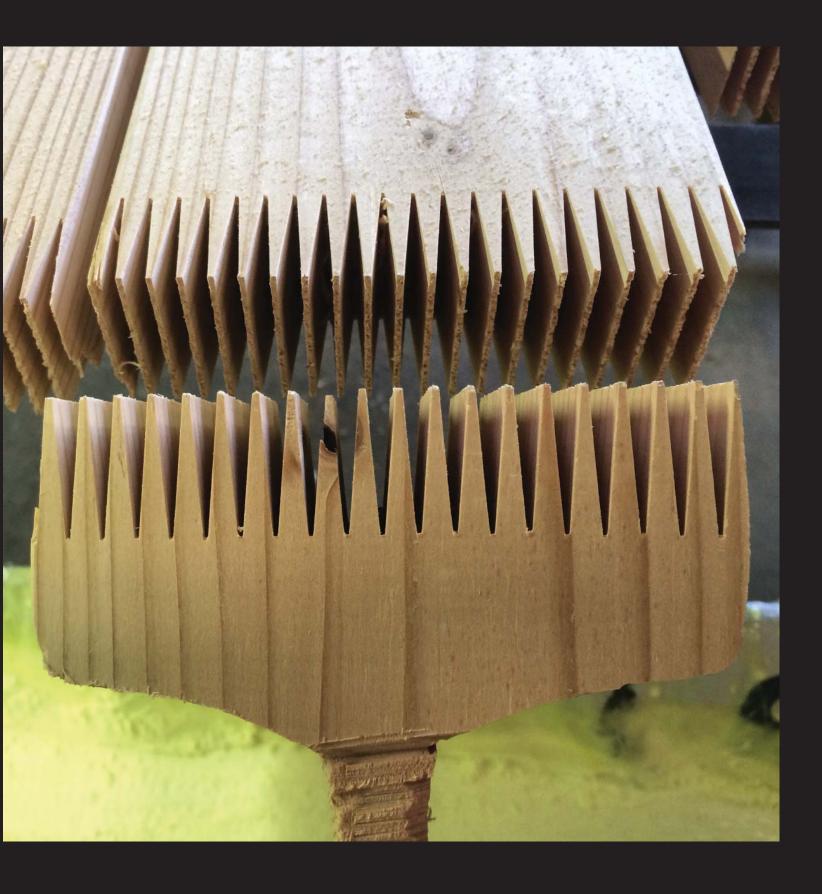

|
|                       | 1477                  | The same of the sa |























### carbon co

#### 

















framework lever architecture





## CLTHouse

atelierjones 2015 Seattle, WA





EESI CONGRESSIONAL BRIEFING
WASHINGTON DC October 23 2018 ATELIERJONES







EESI CONGRESSIONAL BRIEFING WASHINGTON DC October 23 2018 ATELIERJONES









## Carbon-12

eight story residential building PATH Architecture 2018 Portland, OR





five-story 155,000 SF office building Hacker Architects 2018 Hillsboro, OR















# new building codes



18 STORIES
BUILDING HEIGHT 270'
ALLOWABLE BUILDING AREA 972,000 SF
AVERAGE AREA PER STORY 54,000SF

12 STORIES
BUILDING HEIGHT 180 FT
ALLOWABLE BUILDING AREA 648,000 SF
AVERAGE AREA PER STORY 54,000SF

9 STORIES
BUILDING HEIGHT 85'
ALLOWABLE BUILDING AREA 405,000 SF
AVERAGE AREA PER STORY 45,000 S