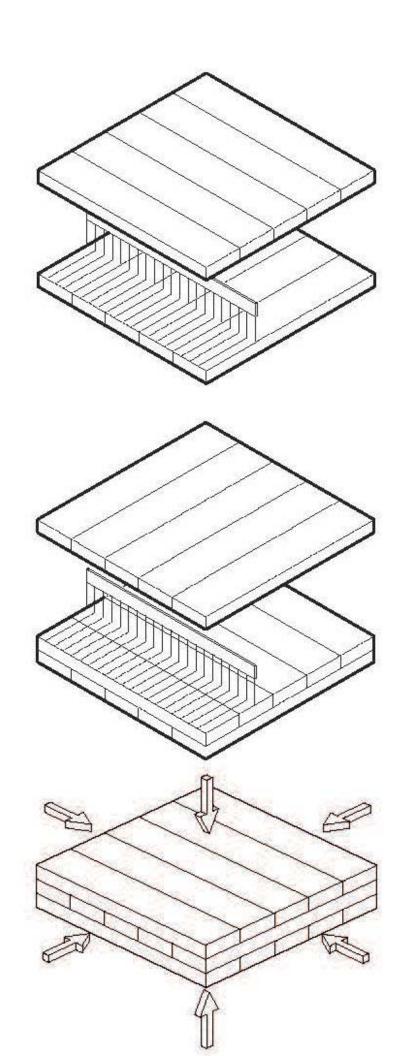

|
|                       | 1477                  | The same of the sa |























### carbon co

#### 

















framework lever architecture





## CLTHouse

atelierjones 2015 Seattle, WA





EESI CONGRESSIONAL BRIEFING
WASHINGTON DC October 23 2018 ATELIERJONES







EESI CONGRESSIONAL BRIEFING WASHINGTON DC October 23 2018 ATELIERJONES









## Carbon-12

eight story residential building PATH Architecture 2018 Portland, OR





five-story 155,000 SF office building Hacker Architects 2018 Hillsboro, OR















# new building codes



18 STORIES
BUILDING HEIGHT 270'
ALLOWABLE BUILDING AREA 972,000 SF
AVERAGE AREA PER STORY 54,000SF

12 STORIES
BUILDING HEIGHT 180 FT
ALLOWABLE BUILDING AREA 648,000 SF
AVERAGE AREA PER STORY 54,000SF

9 STORIES
BUILDING HEIGHT 85'
ALLOWABLE BUILDING AREA 405,000 SF
AVERAGE AREA PER STORY 45,000 SF

TYP