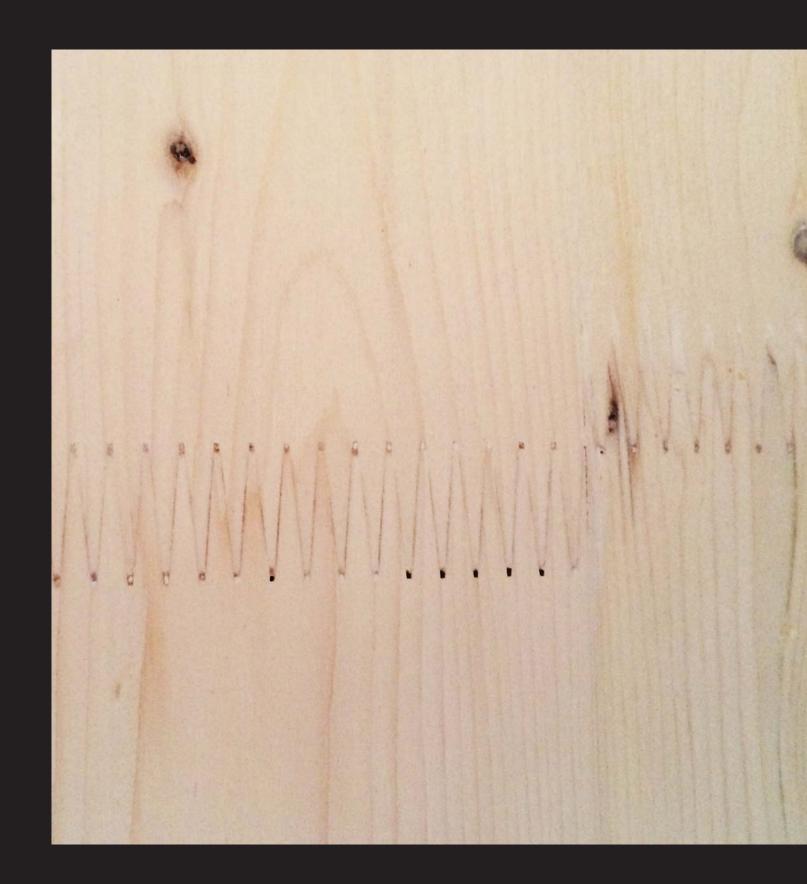

|
|                       | 1477                  | The same of the sa |























### carbon co

#### 

















framework lever architecture





## CLTHouse

atelierjones 2015 Seattle, WA





EESI CONGRESSIONAL BRIEFING
WASHINGTON DC October 23 2018 ATELIERJONES







EESI CONGRESSIONAL BRIEFING WASHINGTON DC October 23 2018 ATELIERJONES









## Carbon-12

eight story residential building PATH Architecture 2018 Portland, OR





five-story 155,000 SF office building Hacker Architects 2018 Hillsboro, OR















# new building codes



18 STORIES
BUILDING HEIGHT 270'
ALLOWABLE BUILDING AREA 972,000 SF
AVERAGE AREA PER STORY 54,000SF

12 STORIES
BUILDING HEIGHT 180 FT
ALLOWABLE BUILDING AREA 648,000 SF
AVERAGE AREA PER STORY 54,000SF

9 STORIES
BUILDING HEIGHT 85'
ALLOWABLE BUILDING AREA 405,000 SF
AVERAGE AREA PER STORY 45,000 SF