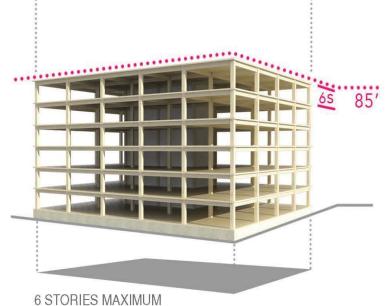

9 STORIES
BUILDING HEIGHT 85'
ALLOWABLE BUILDING AREA 405,000 SF
AVERAGE AREA PER STORY 45,000 SF

TYPE IV-A

TYPE IV-B

TYPE IV-C

IBC 2021

324,000 SF ALLOWABLE BUILDING AREA

54,000 SF AVERAGE AREA PER STORY

TYPE IV- HT

85'-0" MAXIMUM BUILDING HEIGHT

324,00 SF MAXIMUM AREA

IBC 2015

BUSINESS OCCUPANCY [GROUP B]

atelierjones, IIc

protection: type 4A

type 4C