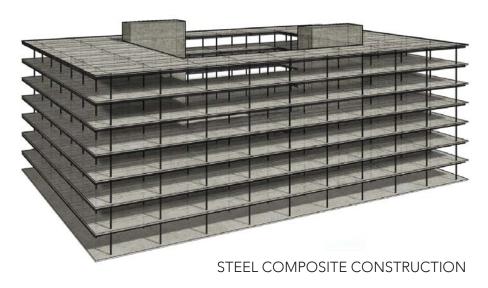

# new building codes

18 STORIES
BUILDING HEIGHT 270'
ALLOWABLE BUILDING AREA 972,000 SF
AVERAGE AREA PER STORY 54,000SF

12 STORIES
BUILDING HEIGHT 180 FT
ALLOWABLE BUILDING AREA 648,000 SF
AVERAGE AREA PER STORY 54,000SF

9 STORIES
BUILDING HEIGHT 85'
ALLOWABLE BUILDING AREA 405,000 SF
AVERAGE AREA PER STORY 45,000 SF

TYPE IV-A

TYPE IV-B

TYPE IV-C

IBC 2021

324,000 SF ALLOWABLE BUILDING AREA

54,000 SF AVERAGE AREA PER STORY

TYPE IV- HT

85'-0" MAXIMUM BUILDING HEIGHT

324,00 SF MAXIMUM AREA

IBC 2015

BUSINESS OCCUPANCY [GROUP B]

atelierjones, IIc

protection: type 4A

type 4C