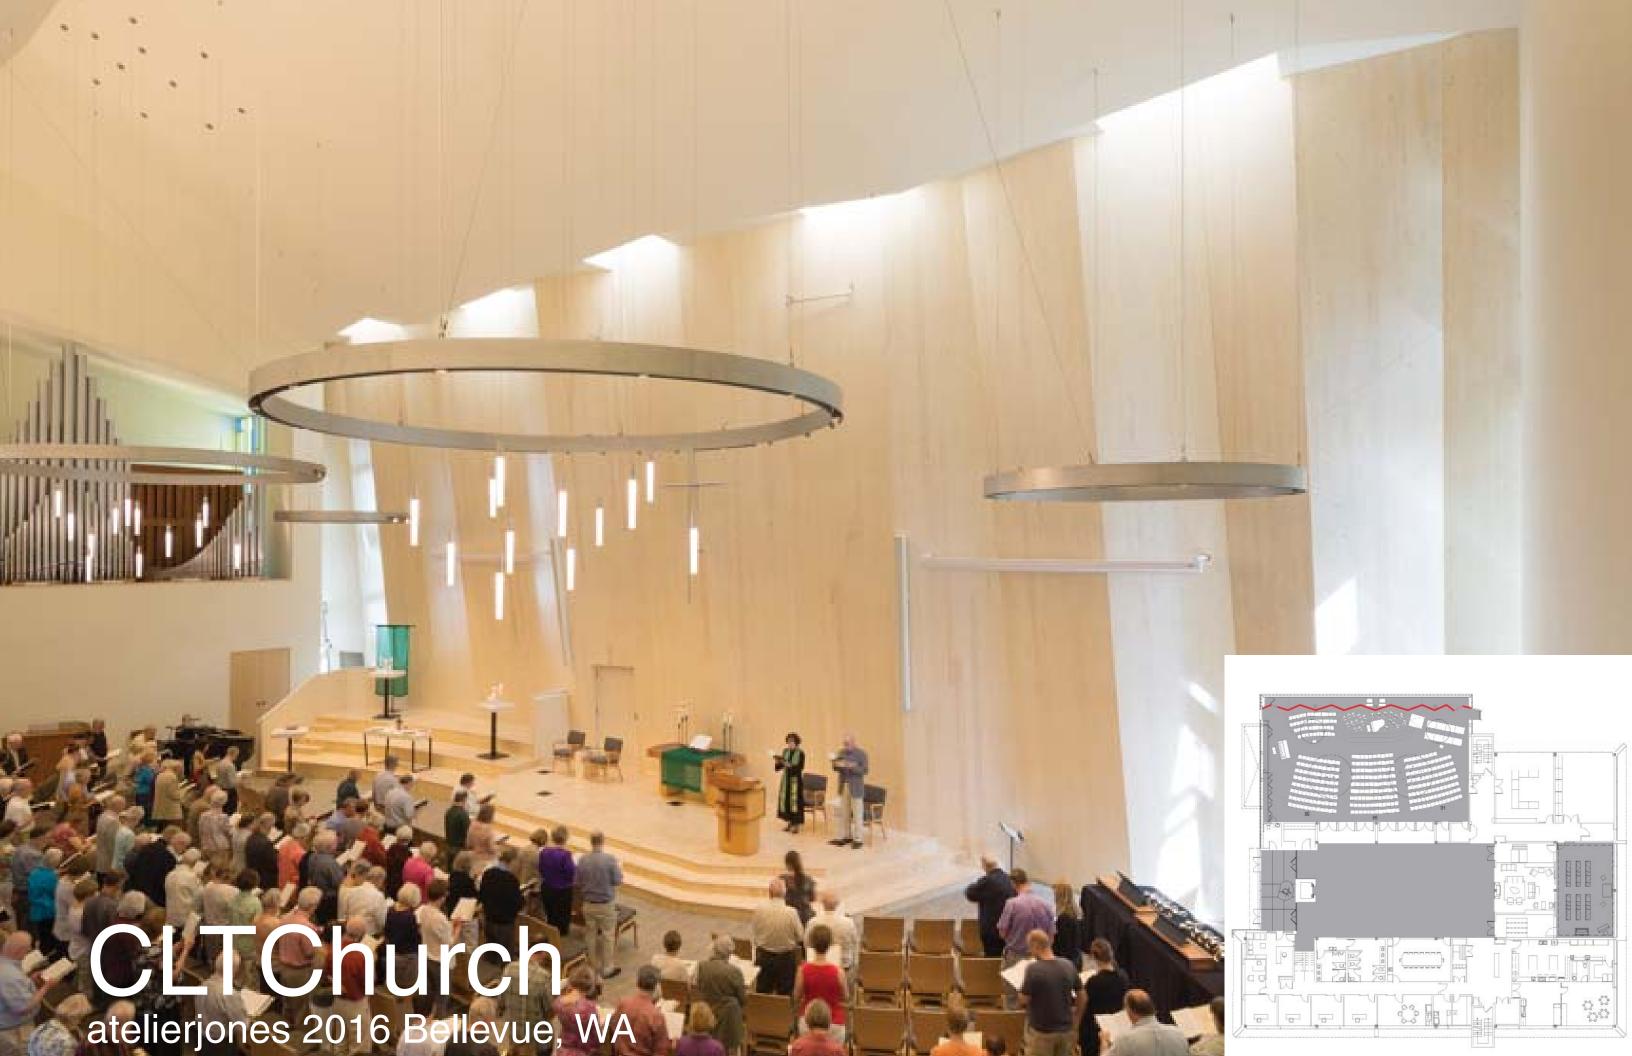

|
|                       | 1477                  | The same of the sa |























### carbon co

#### 

















framework lever architecture





## CLTHouse

atelierjones 2015 Seattle, WA





EESI CONGRESSIONAL BRIEFING
WASHINGTON DC October 23 2018 ATELIERJONES







EESI CONGRESSIONAL BRIEFING WASHINGTON DC October 23 2018 ATELIERJONES









## Carbon-12

eight story residential building PATH Architecture 2018 Portland, OR





five-story 155,000 SF office building Hacker Architects 2018 Hillsboro, OR















# new building codes



18 STORIES
BUILDING HEIGHT 270'
ALLOWABLE BUILDING AREA 972,000 SF
AVERAGE AREA PER STORY 54,000SF

12 STORIES
BUILDING HEIGHT 180 FT
ALLOWABLE BUILDING AREA 648,000 SF
AVERAGE AREA PER STORY 54,000SF

9 STORIES
BUILDING HEIGHT 85'
ALLOWABLE BUILDING AREA 405,000 SF
AVERAGE AREA PER STORY 45,000 SF

TYPE IV-A

TYPE IV-B

TYPE IV-C

IBC 2021

324,000 SF ALLOWABLE BUILDING AREA

54,000 SF AVERAGE AREA PER STORY



TYPE IV- HT

85'-0" MAXIMUM BUILDING HEIGHT

324,00 SF MAXIMUM AREA

IBC 2015

BUSINESS OCCUPANC