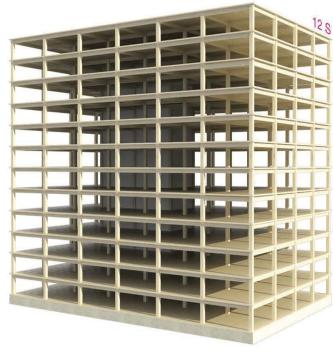

# new building codes

18 STORIES
BUILDING HEIGHT 270'
ALLOWABLE BUILDING AREA 972,000 SF
AVERAGE AREA PER STORY 54,000SF

12 STORIES
BUILDING HEIGHT 180 FT
ALLOWABLE BUILDING AREA 648,000 SF
AVERAGE AREA PER STORY 54,000SF