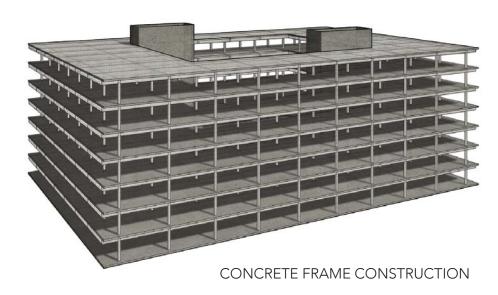

# new building codes

18 STORIES
BUILDING HEIGHT 270'
ALLOWABLE BUILDING AREA 972,000 SF
AVERAGE AREA PER STORY 54,000SF

12 STORIES
BUILDING HEIGHT 180 FT
ALLOWABLE BUILDING AREA 648,000 SF
AVERAGE AREA PER STORY 54,000SF

9 STORIES
BUILDING HEIGHT 85'
ALLOWABLE BUILDING AREA 405,000 SF
AVERAGE AREA PER STORY 45,000 SF

TYPE IV-A

TYPE IV-B

TYPE IV-C

IBC 2021

324,000 SF ALLOWABLE BUILDING AREA

54,000 SF AVERAGE AREA PER STORY

TYPE IV- HT

85'-0" MAXIMUM BUILDING HEIGHT

324,00 SF MAXIMUM AREA

IBC 2015

BUSINESS OCCUPANCY [GROUP B]

atelierjones, IIc

protection: type 4A

type 4C