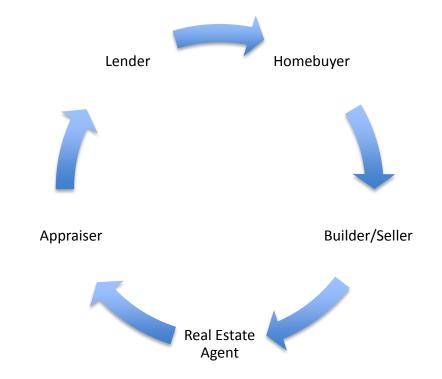

# Building the Value Chain: Who Wins Directly?

## PROGRESS! Market Success:

Homeowners get:
A more affordable, comfortable and valuable home!

Energy Efficiency rated as #1 "Want" by Homebuyers: 94% Want Energy Efficient Features

Source, National Association of Homebuilders

# PROGRESS! Triangle Market Success:

Builders/Sellers, RE Agents Get:

Homes sell faster, for more \$

36% Homes Energy Rated

Those homes:

10.9% higher sales price

21% less time on the market

Source, Triangle MLS, Q12012

# PROGRESS! Market Success:

For Lenders:

**Energy Rated Homes have:** 

32% Lower Default Rates 9% greater value vs unrated homes

Source, UNC Institute for Market Transformation