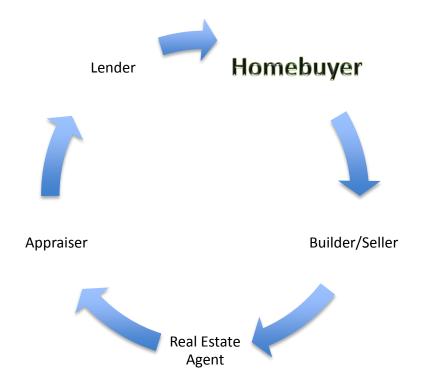

# Building the Value Chain: Who Wins Directly?

## PROGRESS! Market Success:

Homeowners get:
A more affordable, comfortable and valuable home!

Energy Efficiency rated as #1 "Want" by Homebuyers: 94% Want Energy Efficient Features

Source, National Association of Homebuilders

# PROGRESS! Triangle Market Success:

Builders/Sellers, RE Agents Get:

Homes sell faster, for more \$

36% Homes Energy Rated

Those homes:

10.9% higher sales price

21% less time on the market

Source, Triangle MLS, Q12012

# PROGRESS! Market Success:

For Lenders:

**Energy Rated Homes have:** 

32% Lower Default Rates 9% greater value vs unrated homes

Source, UNC Institute for Market Transformation