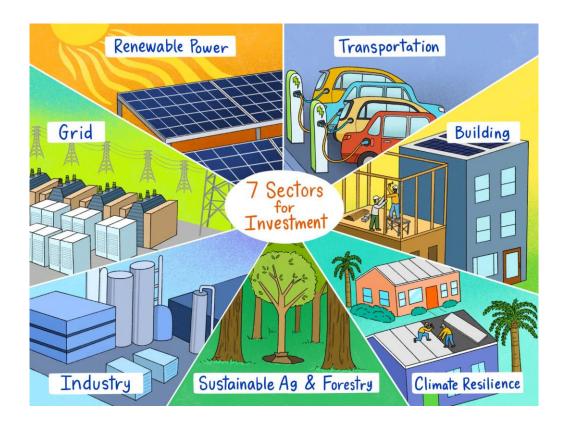

#### ...in 7 key sectors

- Renewable Power
- Grid Infrastructure
- Transportation
- Buildings
- Climate Resilience
- Industry
- Sustainable Ag & Forestry