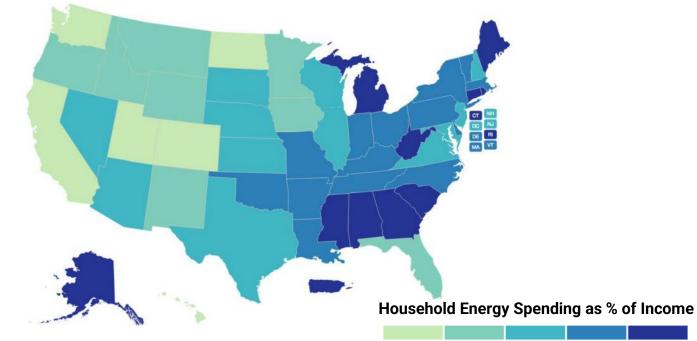

## **1. Carbon power hits consumers harder, differently in different states**

7