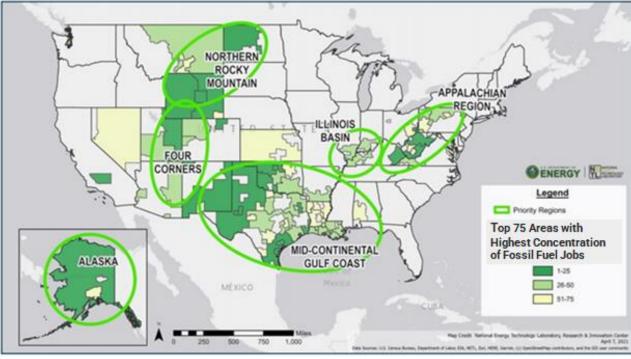

# Green banks succeeding for last decade

21 green banks in 15 states & D.C. during last 10 years.

They have spent \$1.9 billion, causing **\$7 billion total investment** in clean power platform.





#### Time for green banks in every state

### **Currently 22 more states** asking for green banks





#### Day 1: Accelerator funds state green banks

- Local solutions to local problems
- Involve private investors, utilities, contractors
- Involve mayors, city councils





### **The Problem**

Explained in 4 U.S. maps



## **1. Carbon power hits consumers harder, differently in different states**





7

#### 2. States differ in dependence on carbon power





#### **3.** Leaving some children worse off than others





# 4. While transition hits workers differently in different states





#### **Today: Clean, Safe Power for Some**





11

#### **Solution: Clean, Safe Power for Everyone**



#### ... lowering energy costs for everyone





#### ....moving from carbon to clean, cheap, safer power



#### \$100B Accelerator Vital to Critical Objectives

- Wind and solar power electricity multiply market share by 6x
- High-voltage lines link offshore, Great Plains wind and desert solar to every distribution utility
- Battery storage in every regional grid
- Heavily-driven vehicles use electric motors



#### ...creating jobs for everyone



| SOC Code           | Job Classification