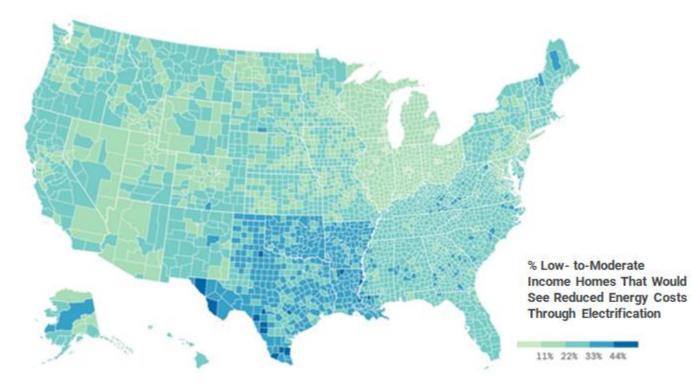

#### **3.** Leaving some children worse off than others

#### ... lowering energy costs for everyone