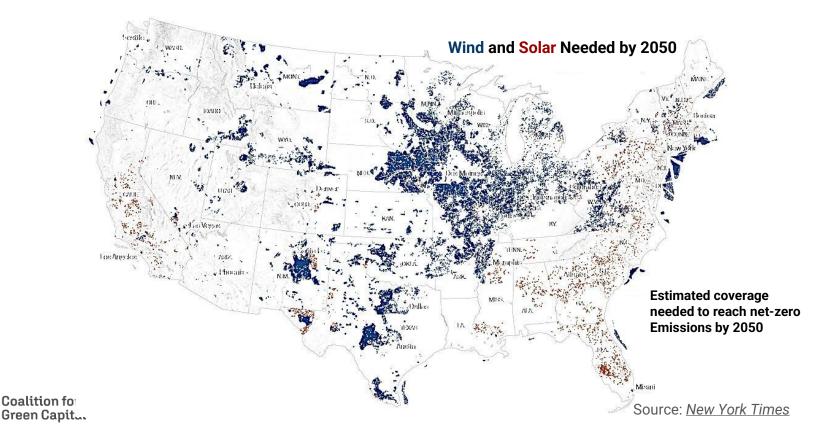

## **1. Carbon power hits consumers harder, differently in different states**

7

#### 2. States differ in dependence on carbon power