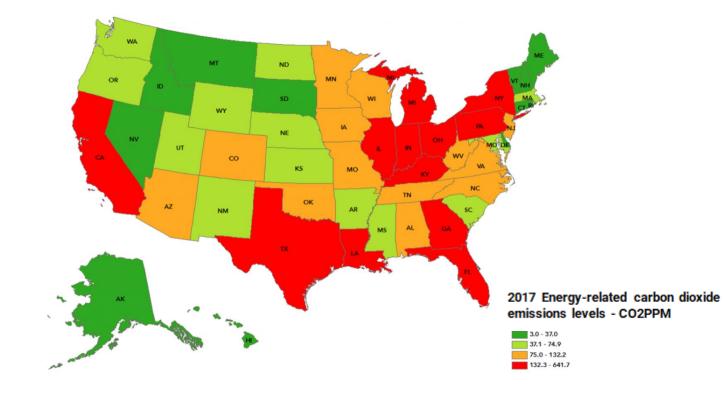

## **1. Carbon power hits consumers harder, differently in different states**

7

#### 2. States differ in dependence on carbon power