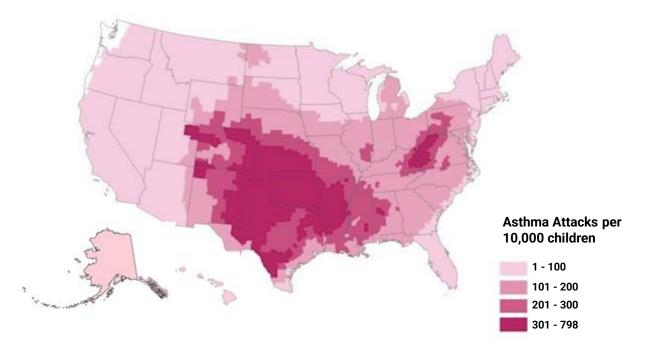

### Green Banks combine \$1 public money with \$3 private money





#### Green banks succeeding for last decade

21 green banks in 15 states & D.C. during last 10 years.

They have spent \$1.9 billion, causing **\$7 billion total investment** in clean power platform.





#### Time for green banks in every state

### **Currently 22 more states** asking for green banks





#### Day 1: Accelerator funds state green banks

- Local solutions to local problems
- Involve private investors, utilities, contractors
- Involve mayors, city councils





### **The Problem**

Explained in 4 U.S. maps



## **1. Carbon power hits consumers harder, differently in different states**





7

#### 2. States differ in dependence on carbon power





#### **3.** Leaving some children worse off than others





# 4. While transition hits workers differently in different states





#### **Today: Clean, Safe Power for Some**





11

#### **Solution: Clean, Safe Power for Everyone**



#### ... lowering energy costs for everyone





#### ....moving from carbon to clean, cheap, safer power



#### \$100B Accelerator Vital to Critical Objectives

- Wind and solar power electricity multiply market share by 6x
- High-voltage lines link offshore, Great Plains wind and desert solar to every distribution utility
- Battery storage in every regional grid
- Heavily-driven vehicles use electric motors



#### ...creating jobs for everyone



| SOC Code           | Job Classification