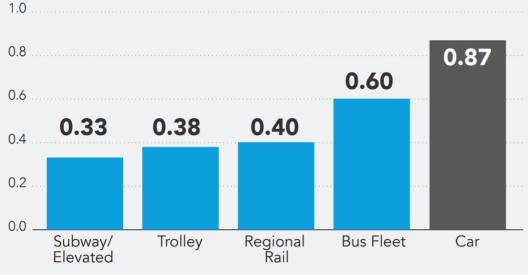

SEPTA's Budget Neutral Approach to Sustainability



Erik Johanson, Chief Innovation Officer

November 19, 2020

## **SEPTA's Value Proposition**

#### **Transit Is Inherently Sustainable**



#### LOWER PER PASSENGER MILE GHG EMISSIONS





# **SEPTA's Sustainability Program**



#### Award-Winning SEP-TAINABLE





Governor's Award for Environmental Excellence

**COMMONWEALTH AWARD** 



# 10thousand Friends

LEADING THE WAY ON SMART GROWTH



# **SEPTA's Sustainability Program**



#### Triple Bottom Line Approach



**"BUDGET NEUTRAL" APPROACH** (I.E., NO SET BUDGET FOR SUSTAINBILITY)

- Off-Budget Financing (Power Purchase Agreements, Energy Performance Contracts, Public-Private Partnerships)
- Grant Funding (FTA LoNo, CMAQ/DERA, PEDA)
- Core Business (Embedding Sustainability into Capital + Operations)

# **Energy Action Plan**



### **Comprehensive Budget-Neutral Plan to Reduce Energy & GHG**



## WAYSIDE STORAGE (GRANTS, P3)

**The New York Times** In Philadelphia, Batteries on Transit System Power More Than Just