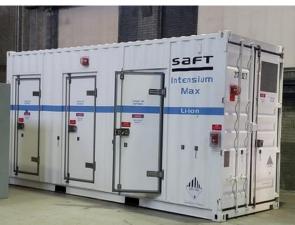

## WAYSIDE STORAGE (GRANTS, P3)

**The New York Times** In Philadelphia, Batteries on Transit System Power More Than Just the Trains January 22, 2016