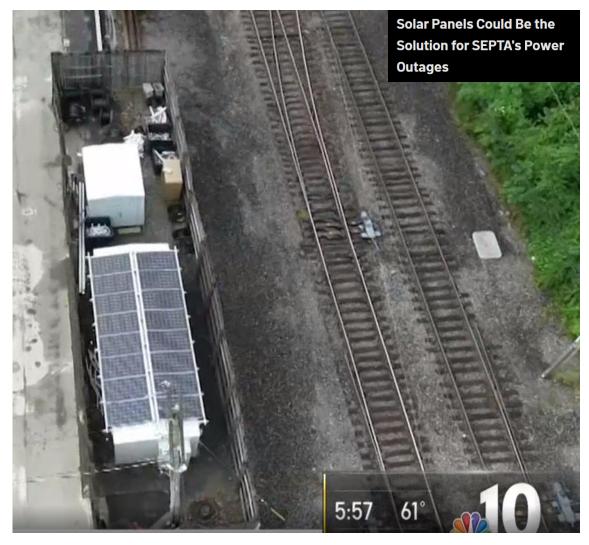

# **Power Resiliency**

## SOLAR + BATTERY-POWERED SIGNAL SYSTEM (FTA GRANT)

- Partially Funded Through Federal Climate Resilience Initiative
- 48 Hours of Back-Up Power In the Event of Signal Power Failure
- Avoids Rippling 12-Minute
  Average Delay from Each Outage
- Zero Signal Power Failures Since
  Pilot Installation in 2018
- Now Under Construction: Three More Lines (Ultimate Goal: Full Regional Rail Buildout)
- Potential to Become Primary
  Power in the Future