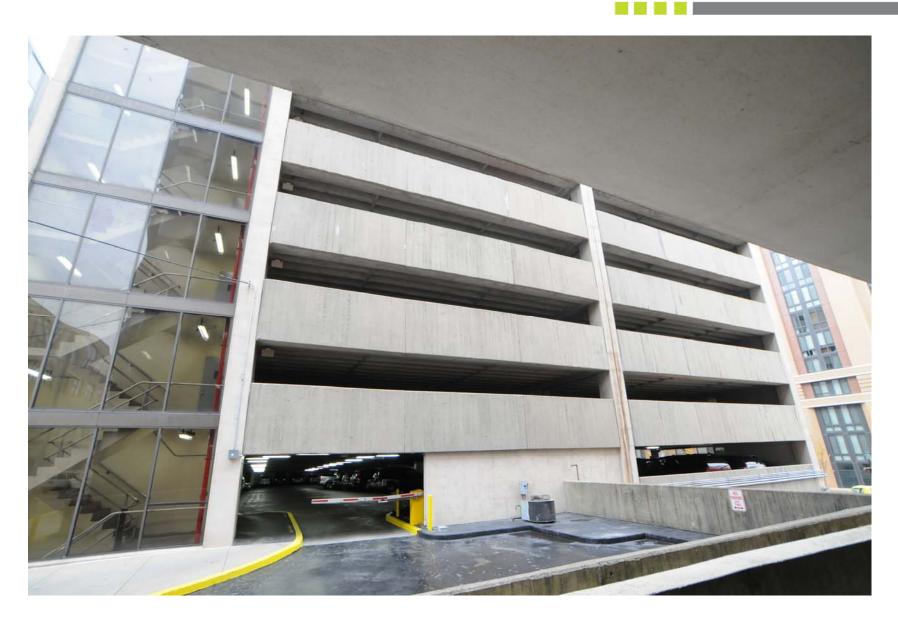

### BALTIMORE COUNTY, MARYLAND BALTIMORE COUNTY REVENUE AUTHORITY

PROJECT: Multiple Parking Garage Lighting Retrofit with advanced energy management controls

#### ANNUAL ENERGY SAVINGS (4 locations)

Energy Savings: \$235,729

Displaced Energy: 1,885,838 kWh

Displaced Capacity: 119.87 kW

#### ANNUAL ENVIRONMENTAL IMPACTS (4 locations)

CO<sub>2</sub> Reduction: 1,225 tons

SO, Reduction: 4.48 tons

NO Reduction: 1.69 tons

Mercury Reduction: 0.051 pounds