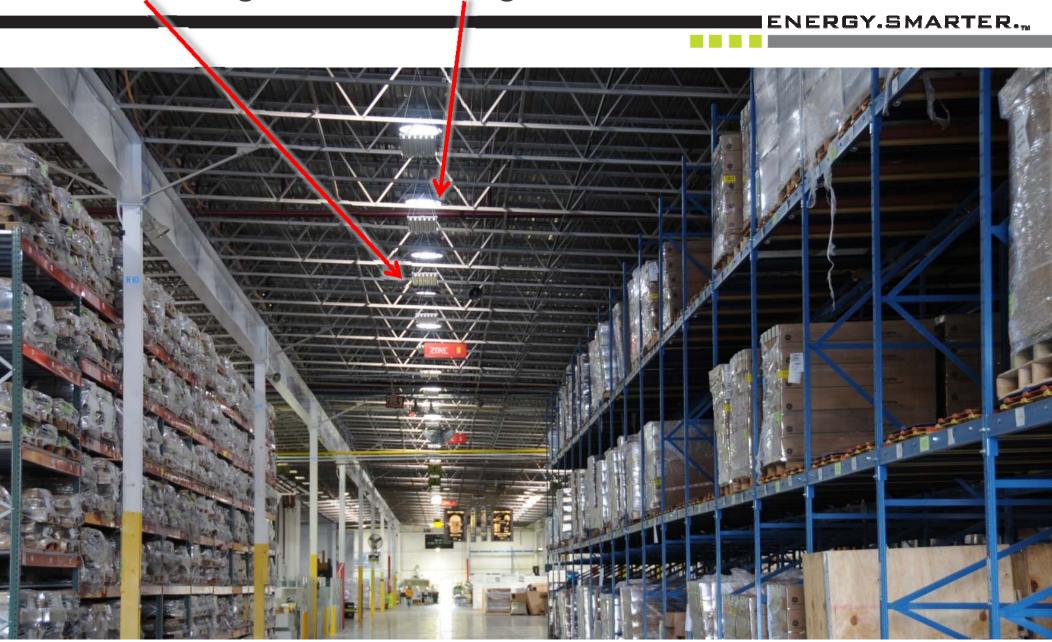

### Electric Lights Off. Sunlight Harvested.

2,848

The number of **JOBS** created for every

100 MW

of Orion's integrated lighting system capacity installed.