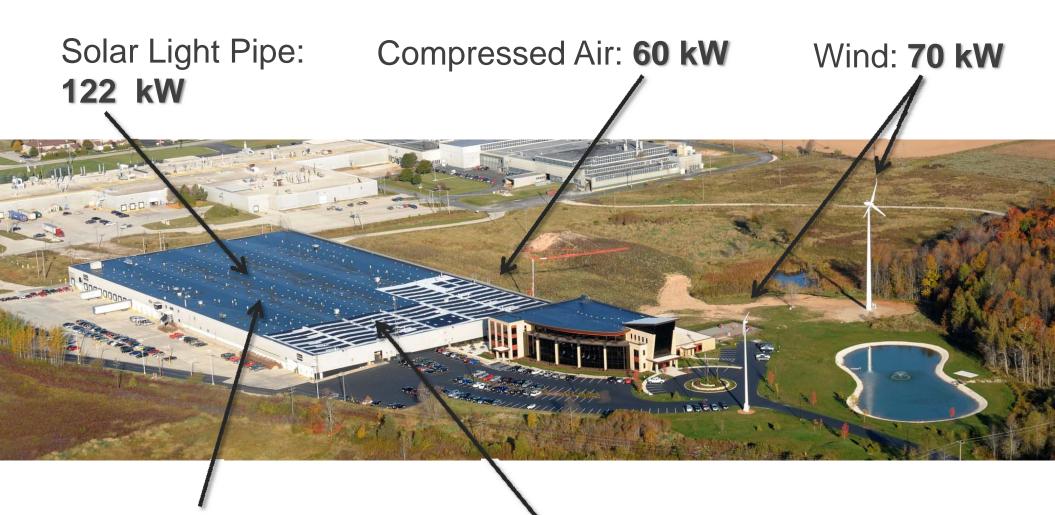

### Permanent Distributed Load Reduction

**ENERGY.SMARTER.**...

Lighting: 134 kW

Solar PV: 250 kW

### **GRID PARITY**

Achieved at Orion's

266,000 sq.ft

advanced

manufacturing facility

October 15, 2010