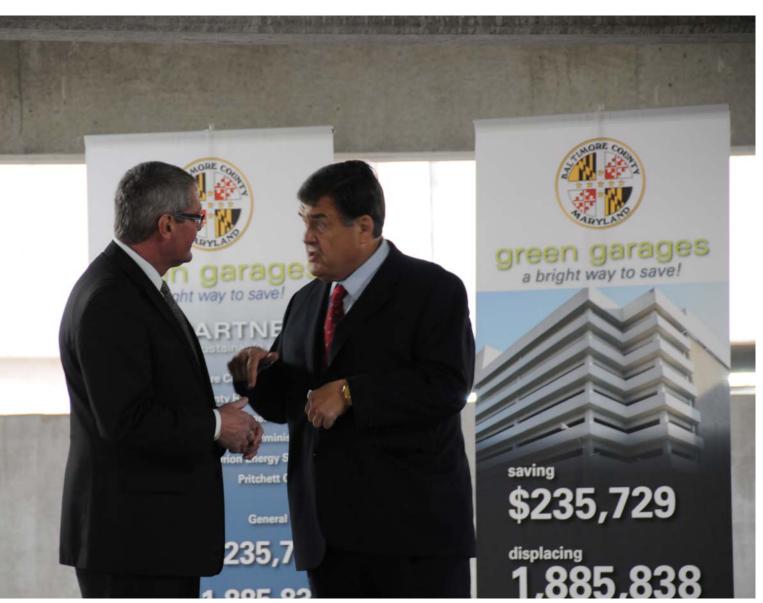

### **Baltimore County :: Case Study**

### BALTIMORE COUNTY, MARYLAND BALTIMORE COUNTY REVENUE AUTHORITY

PROJECT: Multiple Parking Garage Lighting Retrofit with advanced energy management controls

#### ANNUAL ENERGY SAVINGS (4 locations)

Energy Savings: \$235,729

Displaced Energy: 1,885,838 kWh

Displaced Capacity: 119.87 kW