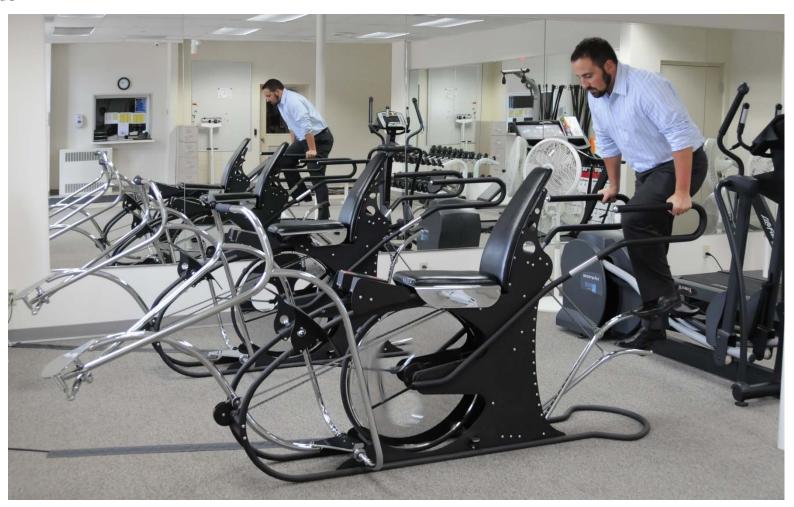

#### **Range of Motion Machine**

4 minutes is equivalent to 20 minute workout 4 minutes, 16 times/month to meet fitness requirement

ENERGY.SMARTER.

Employee Fitness Program

Available 24/7 for Employees and Spouses