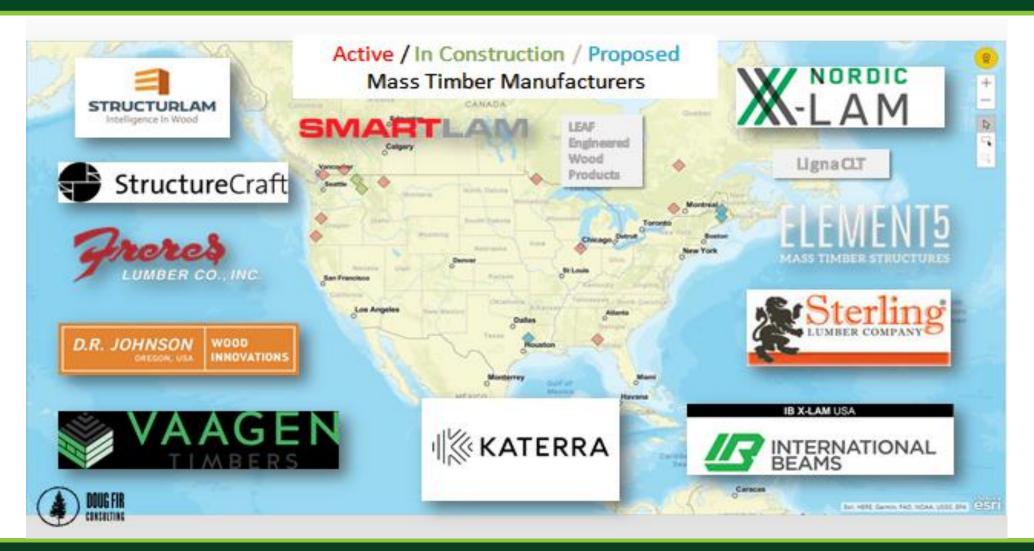

lity in Columbia Falls, MT strategically positioned near abundant timber resources.
- Pioneering solutions in architectural CLT and modular building systems.
- Service offerings include design and engineering, consulting, project management, and product development.
- R&D collaboration and support for nation's leading wood science research institutions.
- 40 employees as of June 2018.





## Project Examples

## Indiana Hardwood





## **Elevator Shafts**









# McDONALD'S CORPORATION CHICAGO FLAGSHIP

600 NORTH CLARK STREET CHICAGO, ILLINOIS 60610









www.masstimberconference.com

CONFERENCE CO-PRODUCED BY





#### Mass Timber Conference Growth

















#### The Source for Forest Product Industry Professionals





The Source for Forest Product Industry Professionals