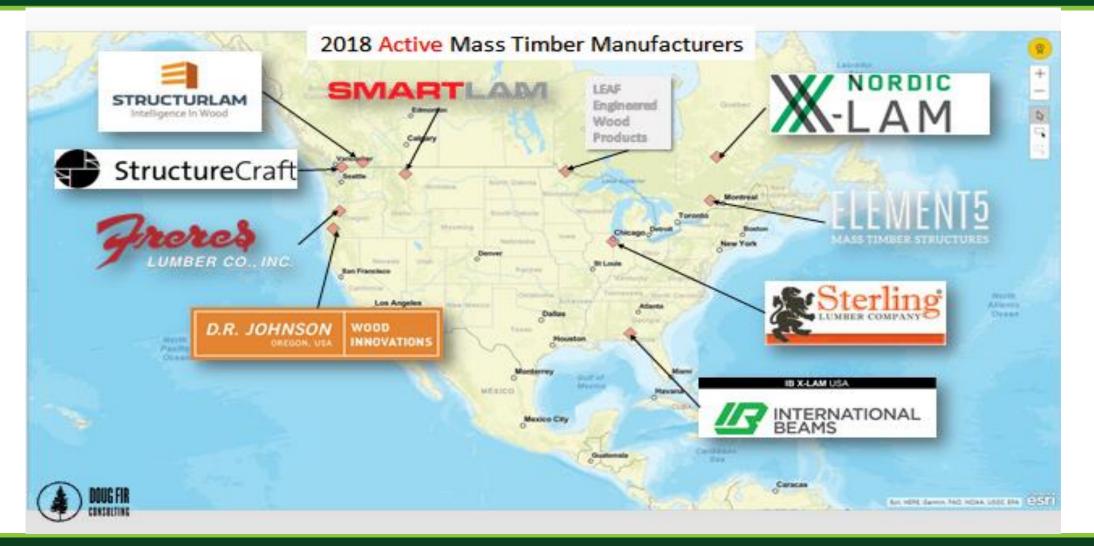

ated cross-laminated timber.
- Certified by Forest Stewardship Council and Sustainable Forestry Initiative
- Manufacturing facility in Columbia Falls, MT strategically positioned near abundant timber resources.
- Pioneering solutions in architectural CLT and modular building systems.
- Service offerings include design and engineering, consulting, project management, and product development.
- R&D collaboration and support for nation's leading wood science research institutions.
- 40 employees as of June 2018.





## Project Examples

## Indiana Hardwood





## **Elevator Shafts**









# McDONALD'S CORPORATION CHICAGO FLAGSHIP

600 NORTH CLARK STREET CHICAGO, ILLINOIS 60610









www.masstimberconference.com

CONFERENCE CO-PRODUCED BY





#### Mass Timber Conference Growth

















#### The Source for Forest Product Industry Professionals





The Source for Forest Product Industry Professionals