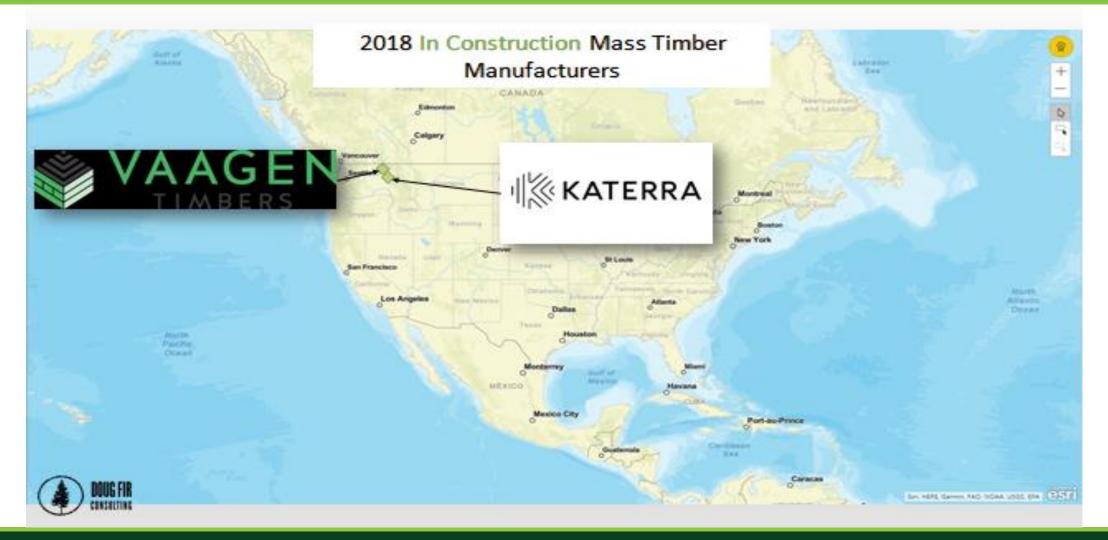

ross-laminated timber.
- Certified by Forest Stewardship Council and Sustainable Forestry Initiative
- Manufacturing facility in Columbia Falls, MT strategically positioned near abundant timber resources.
- Pioneering solutions in architectural CLT and modular building systems.
- Service offerings include design and engineering, consulting, project management, and product development.
- R&D collaboration and support for nation's leading wood science research institutions.
- 40 employees as of June 2018.





## Project Examples

## Indiana Hardwood





## **Elevator Shafts**









# McDONALD'S CORPORATION CHICAGO FLAGSHIP

600 NORTH CLARK STREET CHICAGO, ILLINOIS 60610









www.masstimberconference.com

CONFERENCE CO-PRODUCED BY





#### Mass Timber Conference Growth

















#### The Source for Forest Product Industry Professionals





The Source for Forest Product Industry Professionals