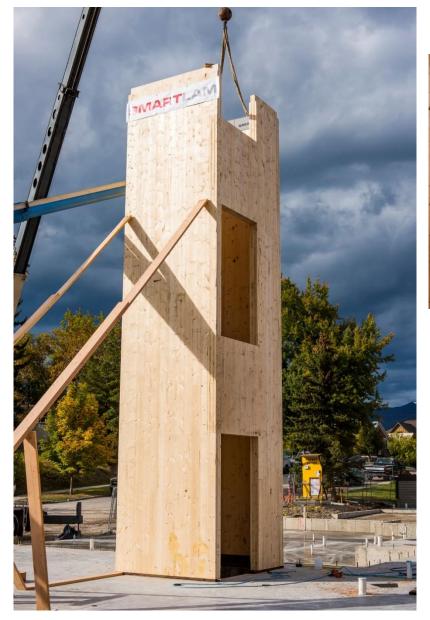

, President and CEO



#### SmartLam Profile

- First US CLT manufacturer, founded in 2012. One of only four certified CLT producers in North America.
- Certified in production of ANSI/APA PRG-320 performance-rated cross-laminated timber.
- Certified by Forest Stewardship Council and Sustainable Forestry Initiative
- Manufacturing facility in Columbia Falls, MT strategically positioned near abundant timber resources.
- Pioneering solutions in architectural CLT and modular building systems.
- Service offerings include design and engineering, consulting, project management, and product development.
- R&D collaboration and support for nation's leading wood science research institutions.
- 40 employees as of June 2018.





## Project Examples

## Indiana Hardwood





## **Elevator Shafts**









# McDONALD'S CORPORATION CHICAGO FLAGSHIP

600 NORTH CLARK STREET CHICAGO, ILLINOIS 60610









www.masstimberconference.com

CONFERENCE CO-PRODUCED BY





#### Mass Timber Conference Growth

















#### The Source for Forest Product Industry Professionals





The Source for Forest Product Industry Professionals