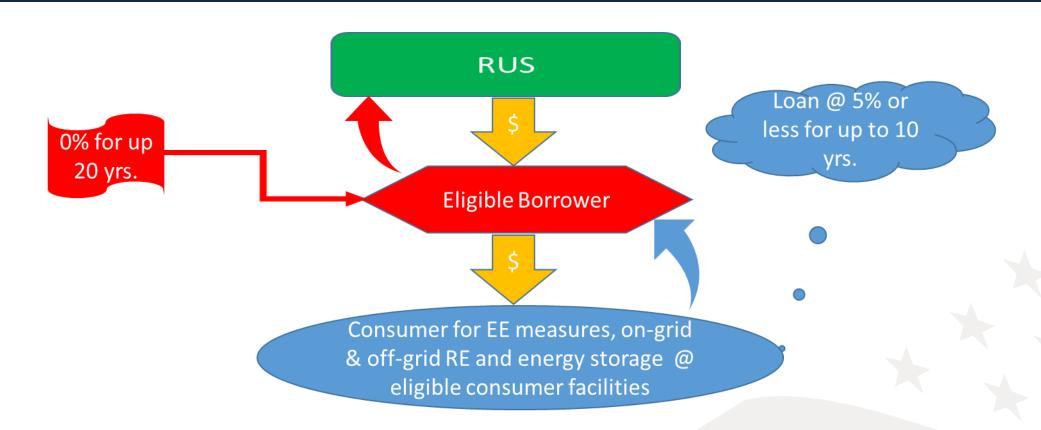

#### **RESP**

- > \$100 + million available now!
- ➤ NOFA open through this FY
- ➤ Reg being drafted
- > 0% interest to borrower
- ➤ Up to 5% interest to consumer
- > Frequent statutory refinements
  - > Now repayment of the loan to the end user could be through a recurring bill, not just the electric bill
- > Compelling opportunity
  - > On-bill financing, including optional tariffs for energy efficiency improvements
  - > Helps address needs of underserved market segments
- > Drawing new and returning borrowers