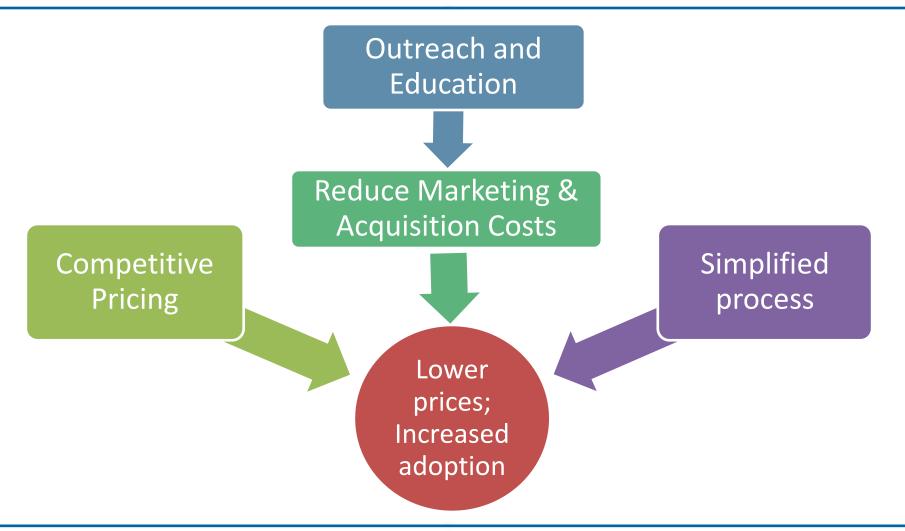

CESA Congressional Briefing Washington, D.C.
June 4, 2013





## Solarize Massachusetts Goals









## **MassCEC/DOER**

Town and Installer RFPs
Engage tech. consultants
Marketing/Education
Conflict resolution
System Rebates/SRECs

### Community

Solar Coach
Volunteers
Outreach



### **Installer**

Free Site Assessments

Tiered Pricing and Ownership Options

Contracting

Rebate Application

Installation

## Homeowner

Sign up for a site assessment

Talk to neighbors!

# Solarize Massachusetts Program

- 31 Communities to date
- Small and large installers
- Tier Pricing (based on contracted size of systems)

| Tier 1  | Tier 2    | Tier 3     | Tier 4      | Tier 5  |
|---------|-----------|------------|-------------|---------|
| 1-25 kW | >25-50 kW | >50-150 kW | >150-250 kW | 250 kW+ |

- Installers offer direct ownership & Lease/PPA option
- Limited time offer







## Solari