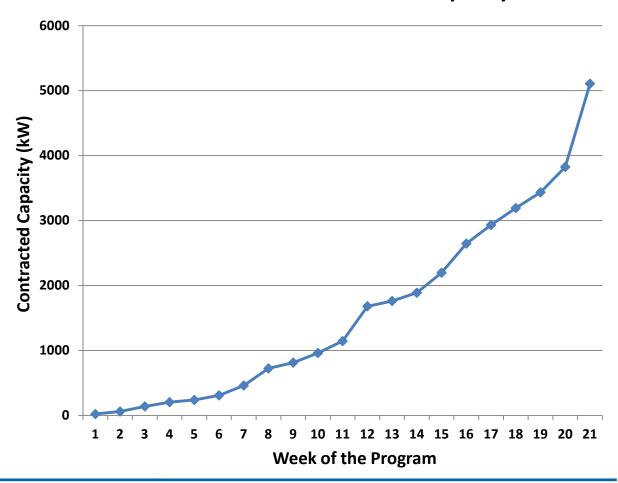

## Solarize 2012 Final Metrics (as of 11/4/12)

#### **Cumulative Contracted Capacity**

| Total Number Of:              |       |  |  |
|-------------------------------|-------|--|--|
| Leads<br>Generated            | 5,405 |  |  |
| Contracts Signed              | 803   |  |  |
| Contracted Capacity (kW)      | 5,126 |  |  |
| Communities at Tier 5 Pricing | 10    |  |  |