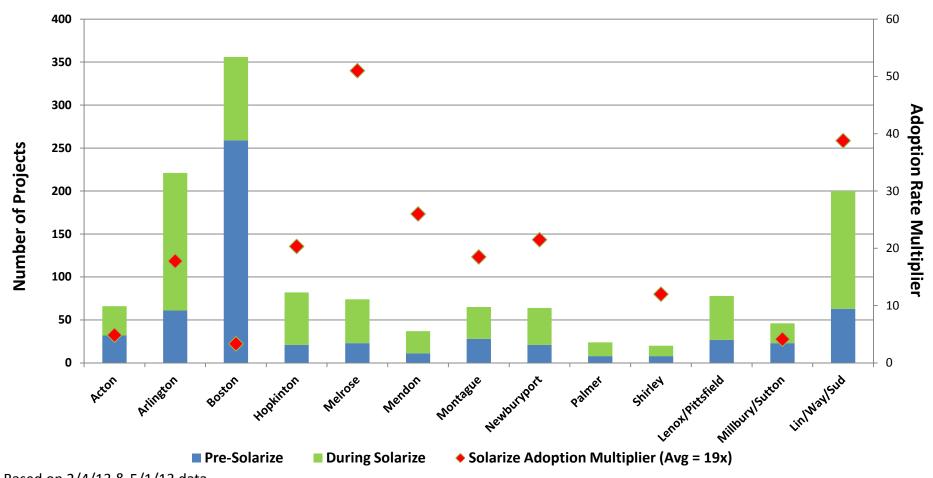

d large installers
- Tier Pricing (based on contracted size of systems)

| Tier 1  | Tier 2    | Tier 3     | Tier 4      | Tier 5  |
|---------|-----------|------------|-------------|---------|
| 1-25 kW | >25-50 kW | >50-150 kW | >150-250 kW | 250 kW+ |

- Installers offer direct ownership & Lease/PPA option
- Limited time offer







## Solarize 2012 Final Metrics (as of 11/4/12)

#### **Cumulative Contracted Capacity**

| Total Number Of:              |       |  |  |
|-------------------------------|-------|--|--|
| Leads<br>Generated            | 5,405 |  |  |
| Contracts Signed              | 803   |  |  |
| Contracted Capacity (kW)      | 5,126 |  |  |
| Communities at Tier 5 Pricing | 10    |  |  |









# 2012 Solarize Mass Base Pricing









# 2012 Solarize Mass Adoption











# Thank you!

Solar PV Program Director:
Elizabeth Kennedy
MassCEC
55 Summer St., 9<sup>th</sup> Floor
Boston, MA 02110

EKennedy@MassCEC.com