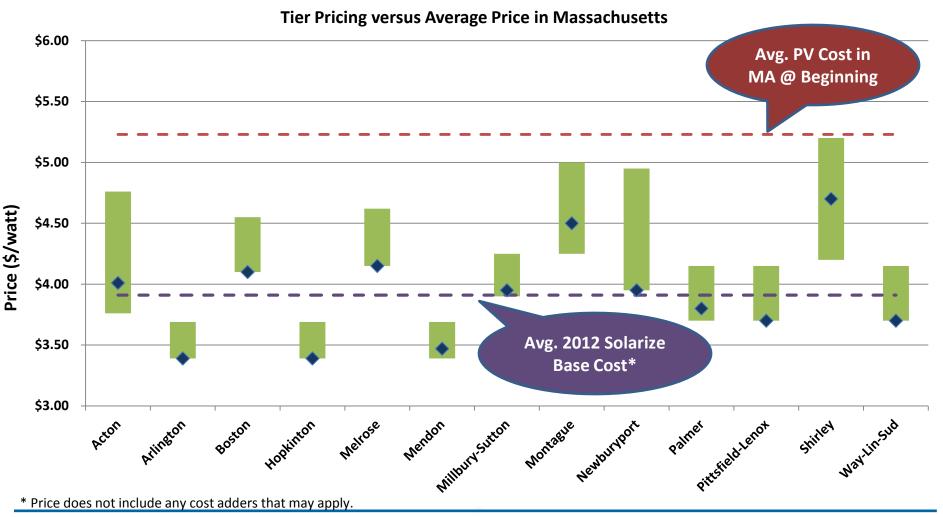

am

- 31 Communities to date
- Small and large installers
- Tier Pricing (based on contracted size of systems)

| Tier 1  | Tier 2    | Tier 3     | Tier 4      | Tier 5  |
|---------|-----------|------------|-------------|---------|
| 1-25 kW | >25-50 kW | >50-150 kW | >150-250 kW | 250 kW+ |

- Installers offer direct ownership & Lease/PPA option
- Limited time offer







## Solarize 2012 Final Metrics (as of 11/4/12)

#### **Cumulative Contracted Capacity**

| Total Number Of:              |       |  |  |
|-------------------------------|-------|--|--|
| Leads<br>Generated            | 5,405 |  |  |
| Contracts Signed              | 803   |  |  |
| Contracted Capacity (kW)      | 5,126 |  |  |
| Communities at Tier 5 Pricing | 10    |  |  |









# 2012 Solarize Mass Base Pricing









# 2012 Solarize Mass Adoption











# Thank you!

Solar PV Program Director:
Elizabeth Kennedy
MassCEC
55 Summer St., 9<sup>th</sup> Floor
Boston, MA 02110

EKennedy@MassCEC.com