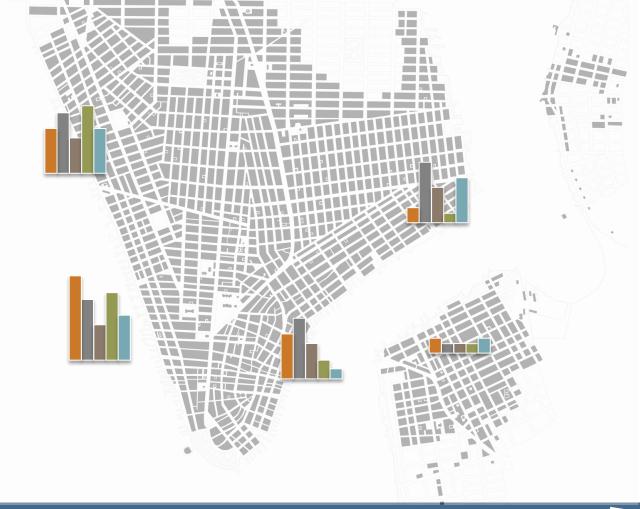

# Aggregated / City-wide Performance Data

#### Municipal, State/Provincial, and National Baselines