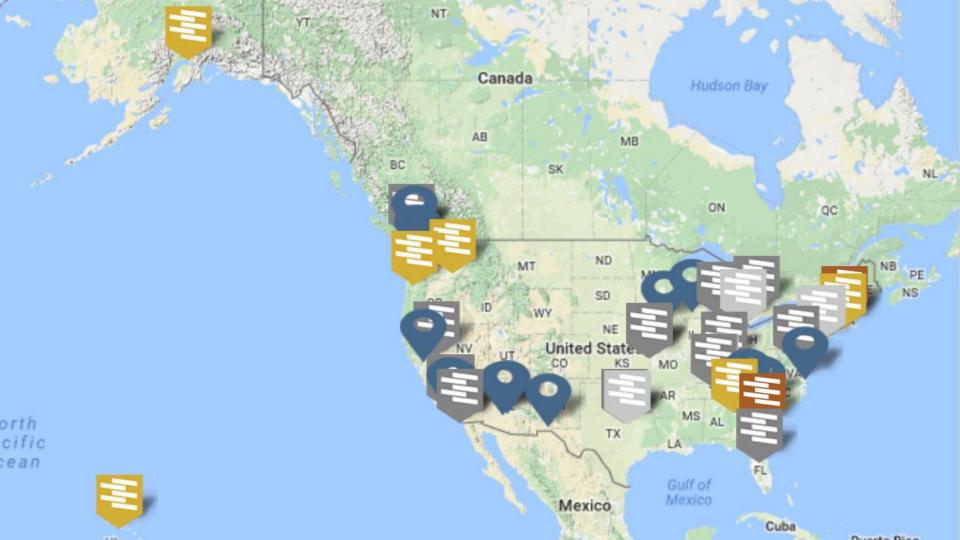

#### ENVISION PAST AND PRESENT

- 2011
  - First member company
- 2012
  - First Envision Sustainability Professional (ENV SP)
- 2013
  - First Envision verified project

. . .

- 2017
  - 273 corporate members, 41 city/agency members
  - 5,700 ENV SPs
  - 29 verified projects representing \$10 billion
  - 8 projects actively in verification
  - 28 registered projects (\$5 billion)