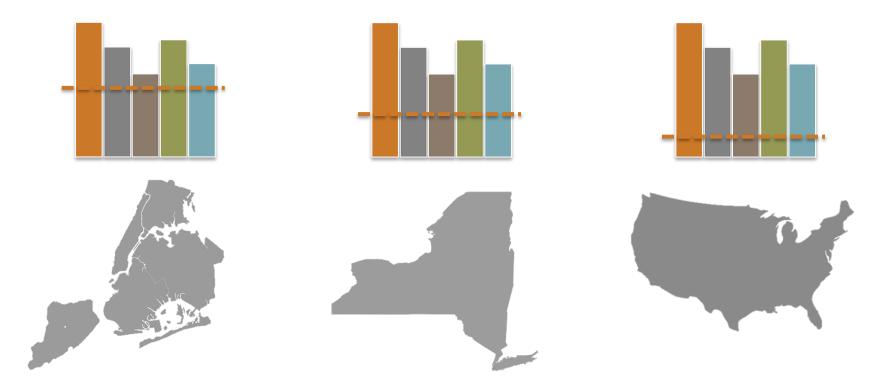

pace with a changing concept of sustainability





### 60 CREDITS IN 5 CATEGORIES

### 5 LEVELS OF ACHIEVEMENT







#### ENVISION PAST AND PRESENT

- 2011
  - First member company
- 2012
  - First Envision Sustainability Professional (ENV SP)
- 2013
  - First Envision verified project

. . .

- 2017
  - 273 corporate members, 41 city/agency members
  - 5,700 ENV SPs
  - 29 verified projects representing \$10 billion
  - 8 projects actively in verification
  - 28 registered projects (\$5 billion)







#### **How Envision Rates Projects Today**





#### **How Envision v3 Rates Project**





#### **Envision "Portfolio-Wide" Pilot Project**





#### **Portfolio Verifications**





# Aggregated / City-wide Performance Data





#### Municipal, State/Provincial, and National Baselines



# FOR MORE INFORMATION ABOUT ENVISION

SustainableInfrastructure.org

<u>John M. Stanton</u> <u>President</u> Stanton@sustainableinfrastructure.org